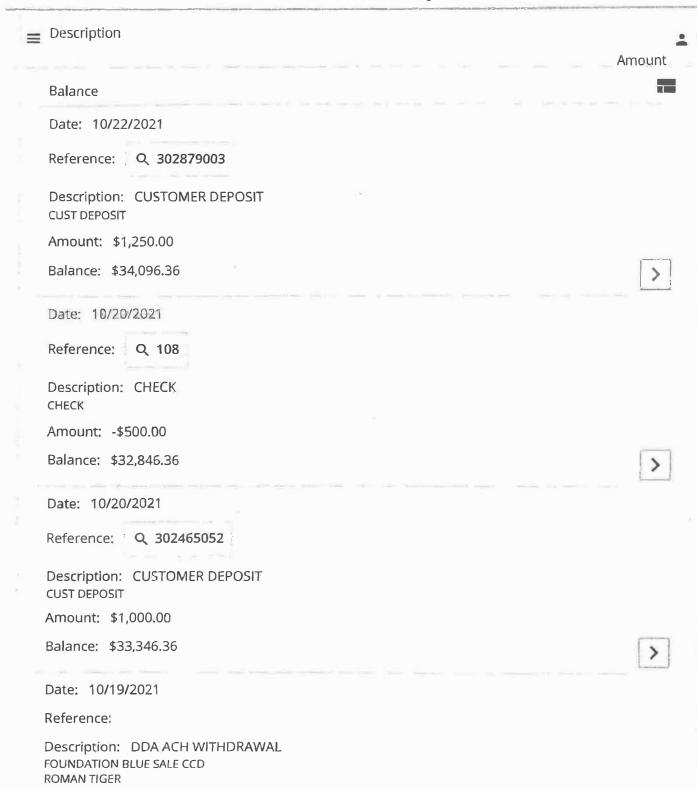

#### **Recent Transactions**

Search

Q

Actions ~

Description

**Amount** 

Balance

Date: 10/27/2021

Reference:

Description: DDA ACH WITHDRAWAL

FOUNDATION BLUE SALE CCD

**ROMAN TIGER** 

Amount: -\$10,000.00

Balance: \$14,074.49

>

■ Description Amount Balance Date: 10/26/2021 Reference: Q 105 Description: CHECK CHECK Amount: -\$6,455.75 Balance: \$24,074.49 Date: 10/26/2021 Reference: Description: DDA ACH WITHDRAWAL FOUNDATION BLUE SALE CCD **ROMAN TIGER** Amount: -\$1,566.12 Balance: \$30,530.24 Date: 10/25/2021 Reference: Q 112 Description: CHECK CHECK Amount: -\$1,500,00 Balance: \$32,096.36 Date: 10/25/2021 Reference: Q 110 Description: CHECK CHECK Amount: -\$500.00 Balance: \$33,596.36

Balance: \$32,346.36

Amount: -\$1,945.76

■ Description

Amount

Balance

Date: 10/19/2021

Reference:

Description: DDA ACH DEPOSIT Vantiv eCommerce Funds Dis CCD

Roman Tiger Abeyta for

Amount: \$250.00

Balance: \$34,292.12

Showing 1 - 10 of 57 results

< Prev 1 2 3 5 6 4 Next >