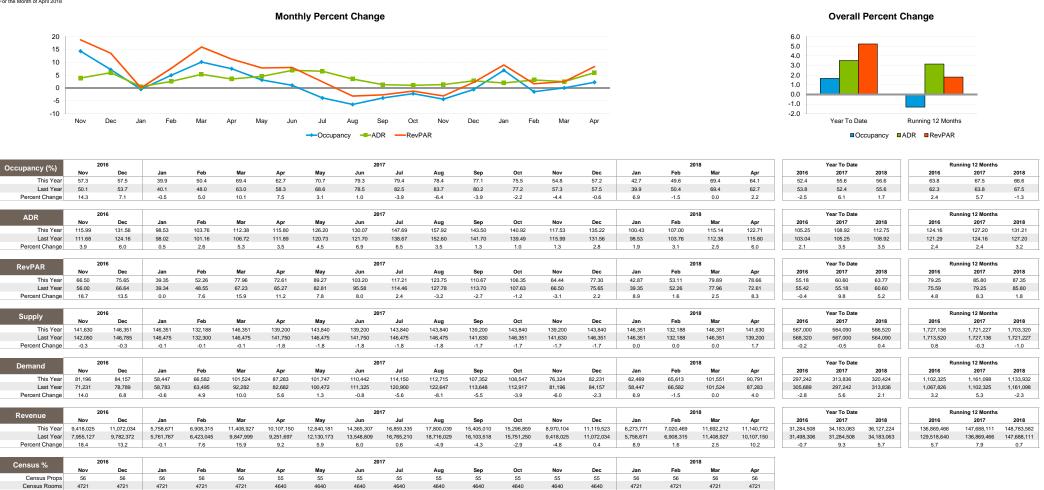

Tab 2 - Trend City Of Santa Fe, NM+ Santa Fe CVB For the Month of April 2018



% Rooms Participants A blank row indicates insufficient data

79.4

79.4

78.9

78.9

78.9

77.3

80.2

80.2

The STR Destination Report is a publication of STR, inc. and STR Global, Ltd., and is intended solely for use by paid subscribers. Reproduction or distribution of the STR Destination Report, please contact us immediately. Source: 2018 STR, inc. / STR Global, Ltd. trading as "STR".

80.2

80.2

80.2

80.2

80.2

80.6

80.6

80.6

80.6

80.2

# Tab 3 - Response City Of Santa Fe, NM+

### Santa Fe CVB

For the Month of April 2018

|          | 2016                                                                        |                              |                |                      |                      |           |               |     |     |        |         |        | 201