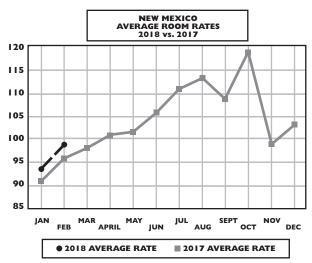

## **ROCKY MOUNTAIN LODGING REPORT**

Summary of Occupancy and Average Daily Room Rates for the State of New Mexico

|              | OCCUPANCY<br>PERCENTAGE |       | AVER<br>Daily |         | REVENUE PER<br>AVAILABLE ROOM |         |  |
|--------------|-------------------------|-------|---------------|---------|-------------------------------|---------|--|
|              | 2018                    | 2017  | 2018          | 2017    | 2018                          | 2017    |  |
| JANUARY      | 50.7%                   | 45.9% | \$93.35       | \$90.16 | \$47.36                       | \$41.43 |  |
| FEBRUARY     | 60.5%                   | 58.0% | \$98.50       | \$95.21 | \$59.60                       | \$55.18 |  |
| MARCH        | -                       | -     | -             | -       | -                             | -       |  |
| APRIL        | -                       | -     | -             | -       | -                             | -       |  |
| MAY          | -                       | -     | -             | -       | -                             | -       |  |
| JUNE         | -                       | -     | -             | -       | -                             | -       |  |
| JULY         | -                       | -     | -             | -       | -                             | -       |  |
| AUGUST       | -                       | -     | -             | -       | -                             | -       |  |
| SEPTEMBER    | -                       | -     | -             | -       | -                             | -       |  |
| OCTOBER      | -                       | -     | -             | -       | -                             | -       |  |
| NOVEMBER     | -                       | -     | -             | -       | -                             | -       |  |
| DECEMBER     |                         |       |               |         |                               |         |  |
| YEAR TO DATE | 55.4%                   | 51.7% | \$96.03       | \$92.85 | \$53.20                       | \$47.97 |  |