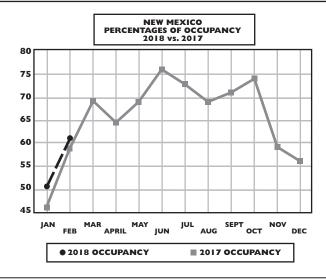

## **ROCKY MOUNTAIN LODGING REPORT**

Summary of Occupancy and Average Daily Room Rates for the State of New Mexico

|              | OCCUPANCY<br>PERCENTAGE |       | AVER<br>Daily |         | REVENUE PER<br>AVAILABLE ROOM |         |  |
|--------------|-------------------------|-------|---------------|---------|-------------------------------|---------|--|
|              | 2018                    | 2017  | 2018          | 2017    | 2018                          | 2017    |  |
| JANUARY      | 50.7%                   | 45.9% | \$93.35       | \$90.16 | \$47.36                       | \$41.43 |  |
| FEBRUARY     | 60.5%                   | 58.0% | \$98.50       | \$95.21 | \$59.60                       | \$55.18 |  |
| MARCH        | -                       | -     | -             | -       | -                             | -       |  |
| APRIL        | -                       | -     | -             | -       | -                             | -       |  |
| MAY          | -                       | -     | -             | -       | -                             | -       |  |
| JUNE         | -                       | -     | -             | -       | -                             | -       |  |
| JULY         | -                       | -     | -             | -       | -                             | -       |  |
| AUGUST       | -                       | -     | -             | -       | -                             | -       |  |
| SEPTEMBER    | -                       | -     | -             | -       | -                             | -       |  |
| OCTOBER      | -                       | -     | -             | -       | -                             | -       |  |
| NOVEMBER     | -                       | -     | -             | -       | -                             | -       |  |
| DECEMBER     |                         |       |               |         |                               |         |  |
| YEAR TO DATE | 55.4%                   | 51.7% | \$96.03       | \$92.85 | \$53.20                       | \$47.97 |  |