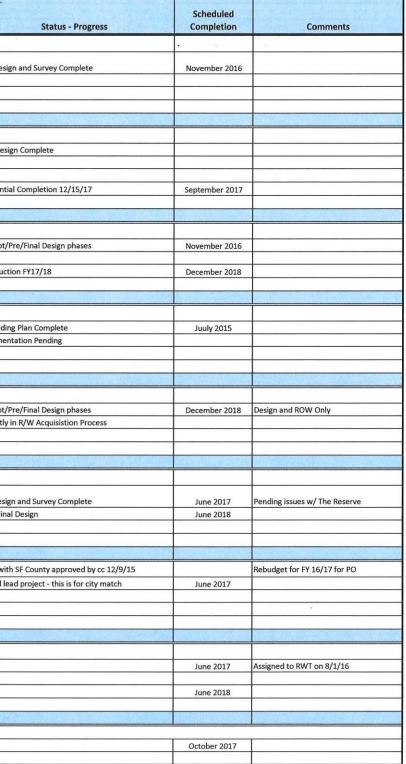

# RECOMMENDATION FOR USE OF REMAINING BALANCE IN NORTHWEST QUADRANT TRAILS 2008 BOND FUND - BU 426007 (LEROY PACHECO)

#### BACKGROUND/SUMMARY:

There remains a cash balance of approximately \$280,000 in Business Unit 426007 (Northwest Quadrant Trails) from the 2008 Parks and Trail Bond Fund. There is an active and ongoing discussion by the City's Bicycle and Trails Advisory Committee (BTAC) since January 2017 for recommending use of that fund within the La Tierra Trails system in accord with unfinished projects in that system's approved master plan.

The committee has considered a connector trail to the La Tierra Trails from Frank Ortiz Dog Park and in March 2017 BTAC recommended that a single track path be developed by volunteers for a partial connection. This effort is currently underway under the auspices of the city's Parks & Recreation Department. The city has made application to NMDOT for federal funds to design and construct a multi-modal connection in 2015, and submitted Resolution 2015-8 in support of that effort which was not funded at that time.

BTAC will deliberate and make a recommendation for use of these funds at its February 21, 2018 meeting. The committee has been advised that since these are aging bond funds, the timeframe for executing a city council approved use of these funds is short. BTAC's recommended use of these remaining funds will be presented to the city's Public Works Committee for review and approval in March 2018.

#### **RECOMMENDED ACTION:**

INFORMATION ONLY, NO ACTION REQUIRED

| \$1,000                                                                                                                                   | \$175                                                                              | \$550                                                                                         | 1.4                                                                                                                                                                                                  | <b>S</b>                                                                                                                                                                    | - 19 <b>.5</b><br>-                                                                                                                                        | <b>.</b>                                                 | .w. **       |
|-------------------------------------------------------------------------------------------------------------------------------------------|------------------------------------------------------------------------------------|-----------------------------------------------------------------------------------------------|------------------------------------------------------------------------------------------------------------------------------------------------------------------------------------------------------|-----------------------------------------------------------------------------------------------------------------------------------------------------------------------------|------------------------------------------------------------------------------------------------------------------------------------------------------------|----------------------------------------------------------|--------------|
| \$280                                                                                                                                     | \$1\$                                                                              |                                                                                               |                                                                                                                                                                                                      |                                                                                                                                                                             |                                                                                                                                                            |                                                          |              |
|                                                                                                                                           |                                                                                    |                                                                                               | έλ.                                                                                                                                                                                                  |                                                                                                                                                                             | 1                                                                                                                                                          | etter et an                                              | Година<br>Ма |
| 2 2                                                                                                                                       | N                                                                                  | Z                                                                                             |                                                                                                                                                                                                      | ANB                                                                                                                                                                         | ANA                                                                                                                                                        | ANB                                                      |              |
| Funds Available in Cash<br>Canada Rincon Trail from Camino Cruzitas to Viento Drive.<br>Acemia Trail remeation included in 2012 500 poord | Implmentation Plan<br>Acequia Trail from Mactoria to Hermanos Rodriguez Park. This | project with others shown in this plan will complete the Acequia<br>Trail within City limits. | Includes budgeting Cash Reserve. \$220,000 of this cash reserve<br>was for the purpose of Rail Trail crossing improvements at St<br>Michaels drive. which is currently programmed for funding in its | entirety by the NMDOT as NMDOT led project.<br>In order to fully fund and complete this shovel ready project, we<br>are proposing to use remaining funds from Acequia Trail | Extension- Rufina/South Meadows to San Felipe Acequia Trail<br>Connections -Otom to Maclovia; and Arroyo Chamiso Trail at<br>Santa Fe Place Mail projects. | Canda Rincont Trail from Calle Francisca to Calle Mejla. |              |
| NWO Trails<br>Canada Rincon Trail                                                                                                         | Acequia Trail Connections -Otomi to Mactovia                                       | Acequia Trail Mactoria to Hemanos Rodriguez Park                                              |                                                                                                                                                                                                      | Rail Trail Extension Project                                                                                                                                                | Acequia Trail Connections-Hamison Road to Onate/Kathnyn                                                                                                    | Canada Rincon Trail                                      |              |
| υ<br>Ω                                                                                                                                    | ŝ                                                                                  | ŝ                                                                                             |                                                                                                                                                                                                      | Ω.                                                                                                                                                                          | ŝ                                                                                                                                                          | ŝ                                                        |              |
|                                                                                                                                           | -                                                                                  | <del>~ .</del>                                                                                |                                                                                                                                                                                                      | 7                                                                                                                                                                           | t.                                                                                                                                                         | -                                                        |              |

TOTAL UNFUNDED CIP Trails

5,125

858 Ş

S

\$5,625

\$6,245

TOTAL Trails

Alignment between Two Existing Open Space Pedestrian Gates flagged in 2016 by City Trail Volunteer Coordinator with SFFTS volunteers 3,420 ft. = approx 0.6 mile