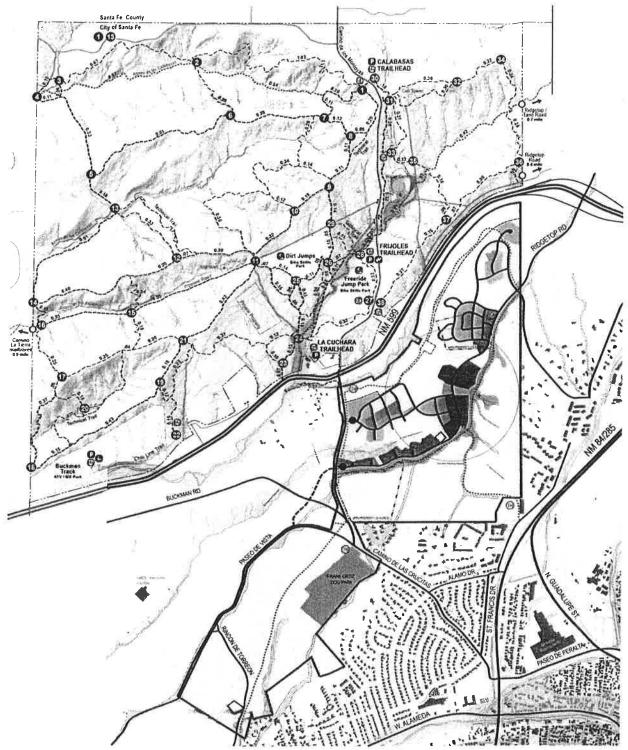

Dear BTAC Members,

The Off-Road Trails subcommittee met on February 27, 2018 to review and make a recommendation for spending down the remaining approximately \$280,000 for La Tierra Trails. In attendance were, Leroy Pacheco, Richard Thompson, Tim Rodgers, Margaret Alexander, Dean Fry, Bill Roth, Charlie O'Leary, and Mike Chapman. We reviewed the La Tierra Master Plan for remaining projects, suggestions from the bicycle and motorsports communities, neighborhoods, and others.

After weighing through over a dozen possible ways to utilize the funding, including in support for an entirely new connection called Canada Rincon, the group decided the best use of the funding would be for connections and facilities for La Tierra Trails informed by and in support of the La Tierra Trails Master Plan.

Therefore, the BTAC Off-Road Sub-Committee makes the following recommendations to the BTAC Committee in order of priority:

1) La Tierra Trails Connector Trail from Frank Ortiz Dog Park to Camino de los Montoya's Trailhead and the La Tierra Trails System - a natural surface multi-use single track trail (\$100K). The trail will be built primarily with volunteers, funding is necessary only for limited design, due diligence, and implementation in the vicinity of the south end of the connection beginning at the dog park.

2) Trailhead Facilities including restrooms and potable water, shade, picnic tables, etc. at limited trailheads in La Tierra Trails (\$180K). Final locations of facilities will be approved by the BTAC Committee in the future.

# La Tierra Trails System – Connector Trail from Frank Ortiz Dog Park to Camino de los Montoya's Trail

- The project is listed in the August 2012 updated Trails Master Plan Project List with a cost range estimated at \$300,000.00
- In 2009 the city council amended the General Land Use Plan to include amendments to parcels in the 542 acres in the Northwest Quadrant south of NM 599.
- The Santa Fe Public Schools owns approximately 7% of the property in the Northwest Quadrant, and is a stakeholder in development of city infrastructure in the area.
- In 2015 the city made application to the New Mexico DOT for consideration of a federal grant for this connector trail with a proposed cost to design and construct of \$250,000.00. Application included a city council approved resolution to indicate political support for the trail. The application was not selected for grant of funds.
- The proposed connector trail would be approximately 0.65 miles in length, and typically 10-ft wide with a firm and unyielding surface.
- Project stakeholder's include:
  - 1. Surrounding Neighborhoods (Casa Solana, Santa Fe Estates, etc.)
  - 2. Diverse Trail users (hikers, bicyclists, equestrians, dog-walkers,)
  - 3. Americans with Disabilities
  - 4. Archeological interests (Native American Tribes)
  - 5. The Santa Fe Public Schools
- City agents: Public Works (Engineering, Traffic, Streets and Drainage), Historic Preservation, Mayor's Committee on Disability, Land Use, Parks & Recreation
- There are drainage and terrain considerations and challenges to be considered and overcome in the proposed trail corridor.
- There are traffic design considerations in crossing users at Camino de las Crucitas and Camino de los Montoyas.