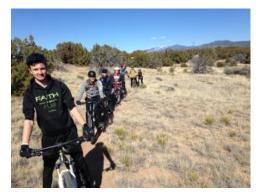

# **Building and Riding on the Dog Park Connector Trail with Students from The Masters Program**, Mar. 2

The Trails Program Manager met up with six students and a teacher from The Masters Program to take some of the lumps out of the tread and ride in the Dog Park Connector Trail.

Rocky turn

We met at La Tierra Trails' La Cuchara Trailhead and rode under the Relief Route underpass to get there. On the way back we sampled the "Wee Whoops." A good time was had by all!

Test run on the Dog Park Connector

De-lump, sprinkle, and tamp

Heading back to the trailhead

Bicycle Ride with Students from The Masters Program, Feb. 23

The trails program manager met up on the Rail Trail with Chris Cretella and seven students from The Masters Program who have undertaken bicycle training from Bike Santa Fe. We proceeded down the Spur Trail to a single-track trail connection to Santa Fe Community College, the "Spur Spur" – which is a <u>GUSTO demonstration project</u> completed in 2016 that the students have already become quite familiar with.