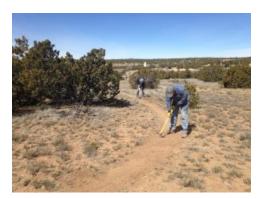

# **Building and Riding on the Dog Park Connector Trail with Students from The Masters Program**, Mar. 2

The Trails Program Manager met up with six students and a teacher from The Masters Program to take some of the lumps out of the tread and ride in the Dog Park Connector Trail.

Rocky turn

We met at La Tierra Trails' La Cuchara Trailhead and rode under the Relief Route underpass to get there. On the way back we sampled the "Wee Whoops." A good time was had by all!

Test run on the Dog Park Connector