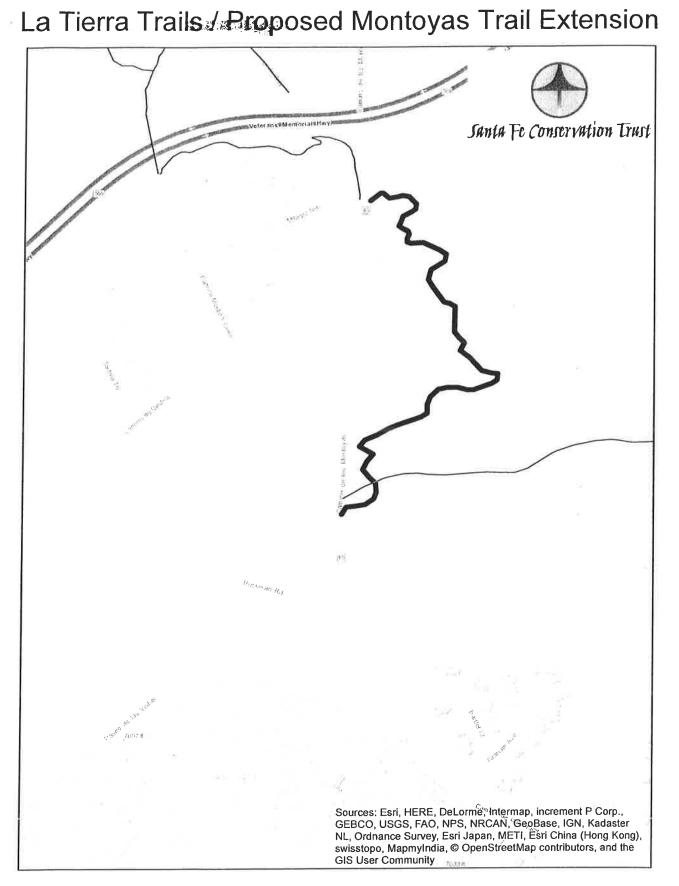

#### La Tierra Trail Work: "Dog Park Connector," Feb. 20, 21, and 28; Mar. 2 and 7

City trail volunteers met with the Trails Program Manager off of Camino de los Montoyas for three work days in February and two in March to put in this single-track trail that connects most of the way from La Tierra Trails to the Frank Ortiz Dog Park – another <u>GUSTO</u> <u>demonstration project</u>!

La Tierra Trails Remaining Funds Recommendation

Therefore, the BTAC Off-Road Sub-Committee makes the following recommendations to the BTAC Committee in order of priority:

1) La Tierra Trails Connector Trail from Frank Ortiz Dog Park to Camino de los Montoya's Trailhead and the La Tierra Trails System - a natural surface multi-use single track trail (\$100K). The trail will be built primarily with volunteers, funding is necessary only for limited design, due diligence, and implementation in the vicinity of the south end of the connection beginning at the dog park.

# **1. TITLE OR BRIEF DESCRIPTION OF THE AGENDA ITEM:**

Preliminary engineer's estimate to design and construct the La Tierra Trails Connector Trail from Frank Ortiz Dog Park to Camino de los Montoyas Trailhead and the La Tierra Trails System. (Leroy Pacheco)

# La Tierra Trails System – Connector Trail from Frank Ortiz Dog Park to Camino de los Montoya's Trail

- The project is listed in the August 2012 updated Trails Master Plan Project List with a cost range estimated at \$300,000.00
- In 2009 the city council amended the General Land Use Plan to include amendments to parcels in the 542 acres in the Northwest Quadrant south of NM 599.
- The Santa Fe Public Schools owns approximately 7% of the property in the Northwest Quadrant, and is a stakeholder in development of city infrastructure in the area.
- In 2015 the city made application to the New Mexico DOT for consideration of a federal grant for this connector trail with a proposed cost to design and construct of \$250,000.00. Application included a city council approved resolution to indicate political support for the trail. The application was not selected for grant of funds.
- The proposed connector trail would be approximately 0.65 miles in length, and typically 10-ft wide with a firm and unyielding surface.
- Project stakeholder's include:
  - 1. Surrounding Neighborhoods (Casa Solana, Santa Fe Estates, etc.)
  - 2. Diverse Trail users (hikers, bicyclists, equestrians, dog-walkers,)
  - 3. Americans with Disabilities
  - 4. Archeological interests (Native American Tribes)
  - 5. The Santa Fe Public Schools
- City agents: Public Works (Engineering, Traffic, Streets and Drainage), Historic Preservation, Mayor's Committee on Disability, Land Use, Parks & Recreation
- There are drainage and terrain considerations and challenges to be considered and overcome in the proposed trail corridor.
- There are traffic design considerations in crossing users at Camino de las Crucitas and Camino de los Montoyas.

**TOTAL ESTIMATE: \$300,000.00** 

Exhibit 1 – La Tierra Trails and NWQ Master Plan (Vicinity Map)