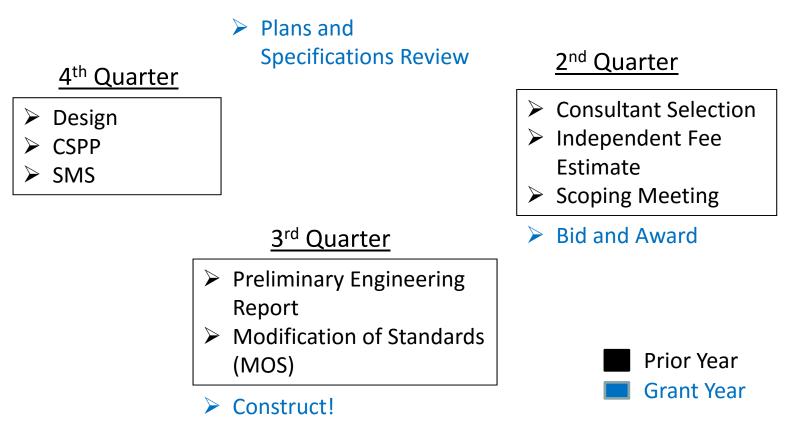

# **Milestones - Engineering**

• PERs (when required)

### NLT November 22, 2017 (this year only);

• Final Plans and Specs

### NLT March 31, 2018; and

Bid the construction contract

### NLT June 30, 2018.

### Airport Engineering Cycle (Calendar Year)

#### 1<sup>st</sup> Quarter