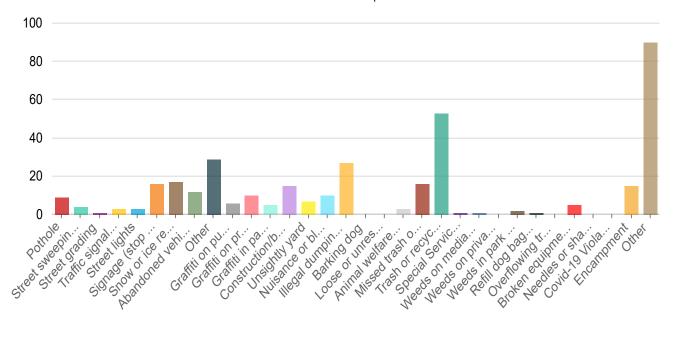

## CRM - Report a Problem

What is the issue you are reporting? \*

| Answers                                                                     | Count | Percentage |
|-----------------------------------------------------------------------------|-------|------------|
| Pothole                                                                     | 9     | 2.46%      |
| Street sweeping                                                             | 4     | 1.09%      |
| Street grading                                                              | 1     | 0.27%      |
| Traffic signals                                                             | 3     | 0.82%      |
| Street lights                                                               | 3     | 0.82%      |
| Signage (stop signs, speed limit signs, street signs, etc.)                 | 16    | 4.37%      |
| Snow or ice removal                                                         | 17    | 4.64%      |
| Abandoned vehicle                                                           | 12    | 3.28%      |
| Other (damaged street signs, sidewalk/curb repair, stormwater drains, etc.) | 29    | 7.92%      |
| Graffiti on public property                                                 | 6     | 1.64%      |
| Graffiti on private property                                                | 10    | 2.73%      |
| Graffiti in park, playground, trail, or open space                          | 5     | 1.37%      |
| Construction/building without a permit                                      | 15    | 4.1%       |
| Unsightly yard                                                              | 7     | 1.91%      |
|                                                                             |       |            |

| Nuisance or blighted property                                                                         | 10 | 2.73%  |
|-------------------------------------------------------------------------------------------------------|----|--------|
| Illegal dumping                                                                                       | 27 | 7.38%  |
| Other (historic district concerns, murals, outdoor lighting, illega I signs, etc.)                    | 0  | 0%     |
| Barking dog                                                                                           | 0  | 0%     |
| Loose or unrestrained animal                                                                          | 0  | 0%     |
| Animal welfare check                                                                                  | 3  | 0.82%  |
| Missed trash or recycling pickup                                                                      | 16 | 4.37%  |
| Trash or recycling receptacle repair or replacement                                                   | 53 | 14.48% |
| Special Service / Commercial Pickup                                                                   | 1  | 0.27%  |
| Other (special collections route/refuse bag delivery, new servic e, property damage assessment, etc.) | 0  | 0%     |
| Weeds on medians                                                                                      | 1  | 0.27%  |
| Weeds on private property                                                                             | 0  | 0%     |
| Weeds in park or playground                                                                           | 2  | 0.55%  |
| Other                                                                                                 | 0  | 0%     |
| Refill dog bags                                                                                       | 1  | 0.27%  |
| Overflowing trash cans                                                                                | 0  | 0%     |
| Broken equipment (playground, bench, etc.)                                                            | 5  | 1.37%  |
| Needles or sharps                                                                                     | 0  | 0%     |
| Graffiti in park or playground                                                                        | 0  | 0%     |
| Weeds in park or playground                                                                           | 0  | 0%     |
| Covid-19 Violations                                                                                   | 0  | 0%     |
| Encampment                                                                                            | 15 | 4.1%   |

Other 90 24.59%

Answered: 361 Skipped: 5

| Status                                          |                                                                                             |     |
|-------------------------------------------------|---------------------------------------------------------------------------------------------|-----|
|                                                 |                                                                                             |     |
|                                                 |                                                                                             |     |
|                                                 |                                                                                             |     |
|                                                 |                                                                                             |     |
|                                                 |                                                                                             |     |
| https://survey123.arcgis.com/surveys/408ah06c6c | da64f6795ca34b3133c9a45/analyze2nosition=0 councilor&hideFields=0:Problem signage where alo | 4/8 |