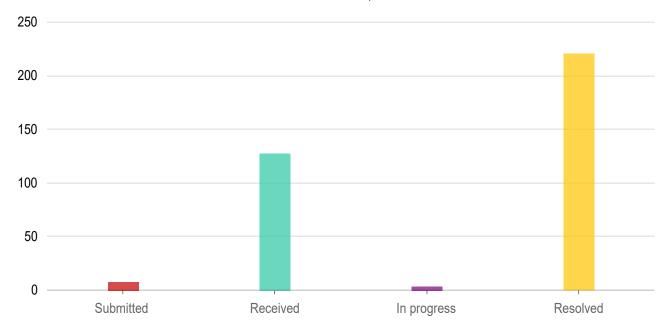

| Answers     | Count | Percentage               |
|-------------|-------|--------------------------|
| Submitted   | 8     | 2.19%                    |
| Received    | 128   | 34.97%                   |
| In progress | 4     | 1.09%                    |
| Resolved    | 221   | 60.38%                   |
|             |       | Answered: 361 Skipped: 5 |