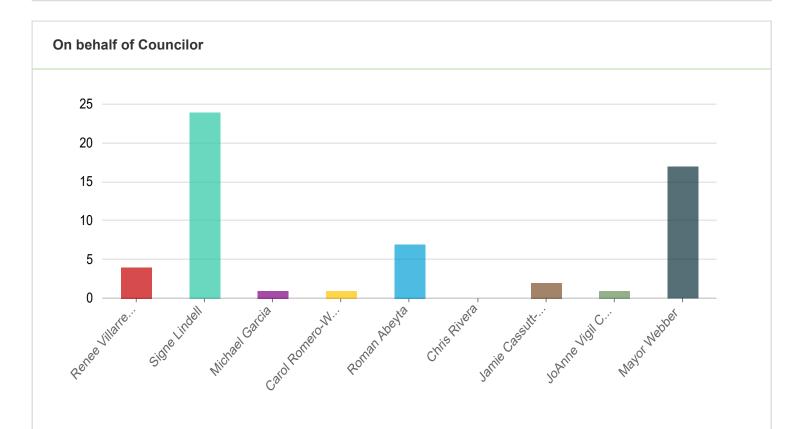

Answered: 352 Skipped: 14

| Answers            | Count | Percentage |
|--------------------|-------|------------|
| Renee Villarreal   | 4     | 1.09%      |
| Signe Lindell      | 24    | 6.56%      |
| Michael Garcia     | 1     | 0.27%      |
| Carol Romero-Wirth | 1     | 0.27%      |
| Roman Abeyta       | 7     | 1.91%      |
| Chris Rivera       | 0     | 0%         |
|                    |       |            |

| Jamie Cassutt-Sanchez | 2  | 0.55%                     |
|-----------------------|----|---------------------------|
| JoAnne Vigil Coppler  | 1  | 0.27%                     |
| Mayor Webber          | 17 | 4.64%                     |
|                       |    | Answered: 57 Skipped: 309 |