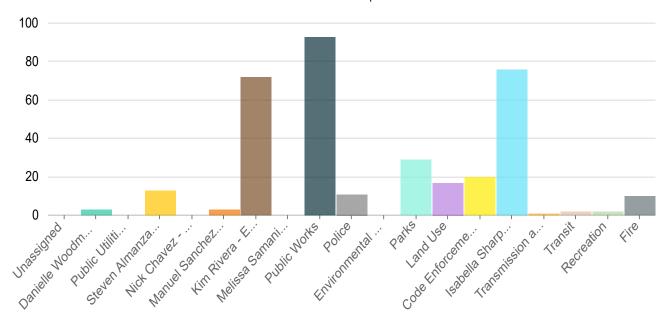

| Answers                                    | Count | Percentage |
|--------------------------------------------|-------|------------|
| Unassigned                                 | 0     | 0%         |
| Danielle Woodman - Police                  | 3     | 0.82%      |
| Public Utilities                           | 0     | 0%         |
| Steven Almanzar - Environmental Services   | 13    | 3.55%      |
| Nick Chavez - Environmental Services       | 0     | 0%         |
| Manuel Sanchez - Environmental Services    | 3     | 0.82%      |
| Kim Rivera - Environmental Services        | 72    | 19.67%     |
| Melissa Samaniego - Environmental Services | 0     | 0%         |
| Public Works                               | 93    | 25.41%     |
| Police                                     | 11    | 3.01%      |
| Environmental Services                     | 0     | 0%         |
| Parks                                      | 29    | 7.92%      |
| Land Use                                   | 17    | 4.64%      |
| Code Enforcement                           | 20    | 5.46%      |
|                                            |       |            |

| Isabella Sharpe - Constituent Services | 76 | 20.77% |
|----------------------------------------|----|--------|
| Transmission and Distribution          | 1  | 0.27%  |
| Transit                                | 2  | 0.55%  |
| Recreation                             | 2  | 0.55%  |
| Fire                                   | 10 | 2.73%  |