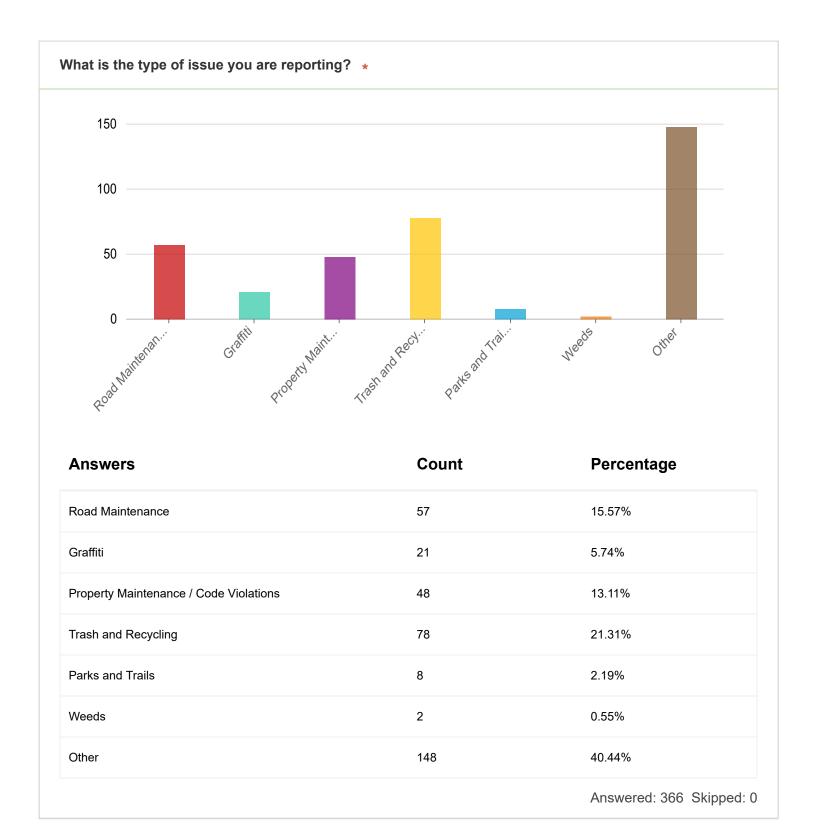

## CRM - Report a Problem

What is the issue you are reporting? \*

| Answers                                                                     | Count | Percentage |
|-----------------------------------------------------------------------------|-------|------------|
| Pothole                                                                     | 9     | 2.46%      |
| Street sweeping                                                             | 4     | 1.09%      |
| Street grading                                                              | 1     | 0.27%      |
| Traffic signals                                                             | 3     | 0.82%      |
| Street lights                                                               | 3     | 0.82%      |
| Signage (stop signs, speed limit signs, street signs, etc.)                 | 16    | 4.37%      |
| Snow or ice removal                                                         | 17    | 4.64%      |
| Abandoned vehicle                                                           | 12    | 3.28%      |
| Other (damaged street signs, sidewalk/curb repair, stormwater drains, etc.) | 29    | 7.92%      |
| Graffiti on public property                                                 | 6     | 1.64%      |
| Graffiti on private property                                                | 10    | 2.73%      |
| Graffiti in park, playground, trail, or open space                          | 5     | 1.37%      |
| Construction/building without a permit                                      | 15    | 4.1%       |
| Unsightly yard                                                              | 7     | 1.91%      |
|                                                                             |       |            |

| Nuisance or blighted property                                                                         | 10 | 2.73%  |
|-------------------------------------------------------------------------------------------------------|----|--------|
| Illegal dumping                                                                                       | 27 | 7.38%  |
| Other (historic district concerns, murals, outdoor lighting, illega I signs, etc.)                    | 0  | 0%     |
| Barking dog                                                                                           | 0  | 0%     |
| Loose or unrestrained animal                                                                          | 0  | 0%     |
| Animal welfare check                                                                                  | 3  | 0.82%  |
| Missed trash or recycling pickup                                                                      | 16 | 4.37%  |
| Trash or recycling receptacle repair or replacement                                                   | 53 | 14.48% |
| Special Service / Commercial Pickup                                                                   | 1  | 0.27%  |
| Other (special collections route/refuse bag delivery, new servic e, property damage assessment, etc.) | 0  | 0%     |
| Weeds on medians                                                                                      | 1  | 0.27%  |
| Weeds on private property                                                                             | 0  | 0%     |
| Weeds in park or playground                                                                           | 2  | 0.55%  |
| Other                                                                                                 | 0  | 0%     |
| Refill dog bags                                                                                       | 1  | 0.27%  |
| Overflowing trash cans                                                                                | 0  | 0%     |
| Broken equipment (playground, bench, etc.)                                                            | 5  | 1.37%  |
| Needles or sharps                                                                                     | 0  | 0%     |
| Graffiti in park or playground                                                                        | 0  | 0%     |
| Weeds in park or playground                                                                           | 0  | 0%     |
| Covid-19 Violations                                                                                   | 0  | 0%     |
| Encampment                                                                                            | 15 | 4.1%   |

Other 90 24.59%

Answered: 361 Skipped: 5

| Status                                          |                                                                                             |     |
|-------------------------------------------------|---------------------------------------------------------------------------------------------|-----|
|                                                 |                                                                                             |     |
|                                                 |                                                                                             |     |
|                                                 |                                                                                             |     |
|                                                 |                                                                                             |     |
|                                                 |                                                                                             |     |
| https://survey123.arcgis.com/surveys/408ah06c6c | da64f6795ca34b3133c9a45/analyze2nosition=0 councilor&hideFields=0:Problem signage where alo | 4/8 |