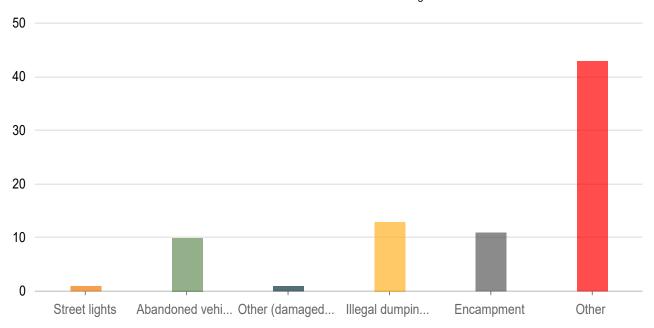

| Answers                                                                     | Count | Percentage              |
|-----------------------------------------------------------------------------|-------|-------------------------|
| Street lights                                                               | 1     | 1.22%                   |
| Abandoned vehicle                                                           | 10    | 12.2%                   |
| Other (damaged street signs, sidewalk/curb repair, stormwater drains, etc.) | 1     | 1.22%                   |
| Illegal dumping                                                             | 13    | 15.85%                  |
| Encampment                                                                  | 11    | 13.41%                  |
| Other                                                                       | 43    | 52.44%                  |
|                                                                             |       | Answered: 79 Skipped: 3 |