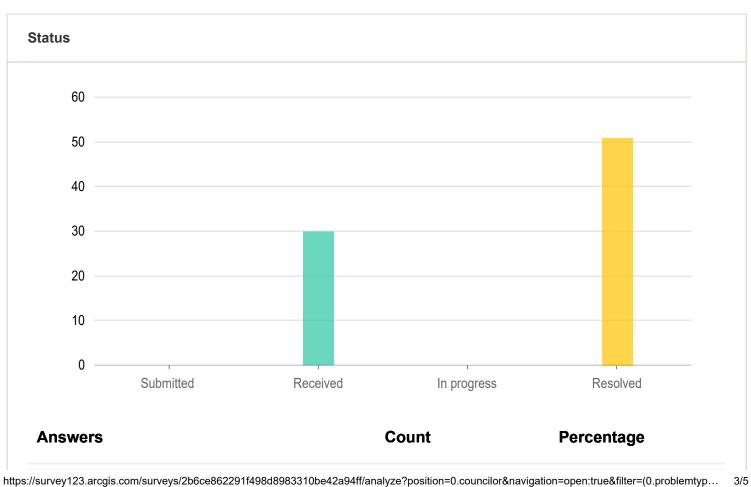

Are you an employee of the City of Santa Fe submitting on behalf of a constituent?

| Submitted   | 0  | 0%     |
|-------------|----|--------|
| Received    | 30 | 36.59% |
| In progress | 0  | 0%     |
| Resolved    | 51 | 62.2%  |