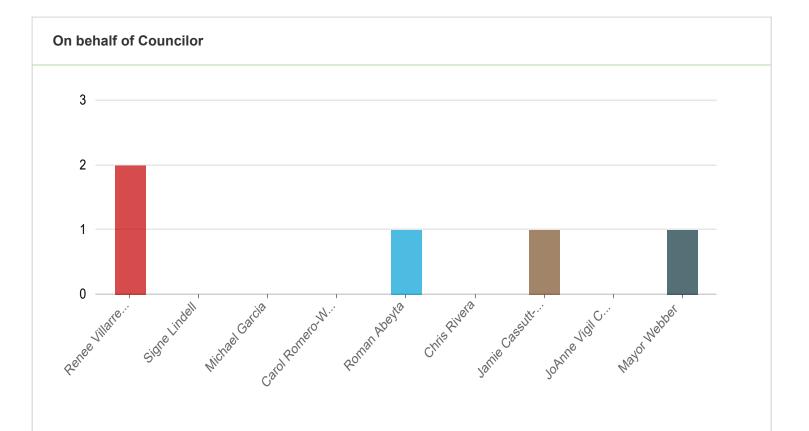

Fire 6 7.32%

Answered: 77 Skipped: 5

| Answers               | Count | Percentage              |
|-----------------------|-------|-------------------------|
| Renee Villarreal      | 2     | 2.44%                   |
| Signe Lindell         | 0     | 0%                      |
| Michael Garcia        | 0     | 0%                      |
| Carol Romero-Wirth    | 0     | 0%                      |
| Roman Abeyta          | 1     | 1.22%                   |
| Chris Rivera          | 0     | 0%                      |
| Jamie Cassutt-Sanchez | 1     | 1.22%                   |
| JoAnne Vigil Coppler  | 0     | 0%                      |
| Mayor Webber          | 1     | 1.22%                   |
|                       |       | Answered: 5 Skipped: 77 |