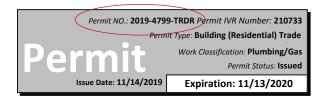

Deck

You can find your permit number in the top right corner of your permit. When entering your permit number over the phone, key in only the numbers – no dashes or letters.