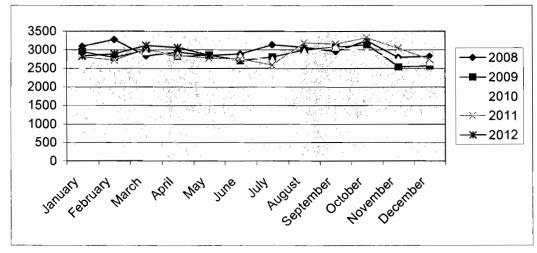

#### 1. REPORT ON SYSTEM RIDERSHIP: SANTA FÉ TRAILS AND SANTA FÉ RIDE

REPORT INCLUDED IN PACKET, NO QUESTIONS FROM THE BOARD. RIDERSHIP IS UP AND BOARD IS PLEASED WITH THE TOTALS. MR. BULTHUIS SAID THAT WE ARE ON TRACK TO HIT THE ONE MILLION MARK THIS YEAR. IT WOULD BE NICE TO SELECT THE PERSON AND HAVE THIS PUBLICIZED. THIS WOULD HAPPEN IN DECEMBER WHEN WE WILL ALSO BE CELEBRATING 20 YEARS OF SERVICE. THE BOARD AND STAFF WILL CONTINUE DISCUSSION AND PLANNING FOR A DECEMBER CELEBRATION AT THE AUGUST MEETING. YOUTH RIDERSHIP HAS MADE A BIG DIFFERENCE IN OUR RIDERSHIP. SANTA FE RIDE IS VERY STABLE. (EXHIBIT A & B)