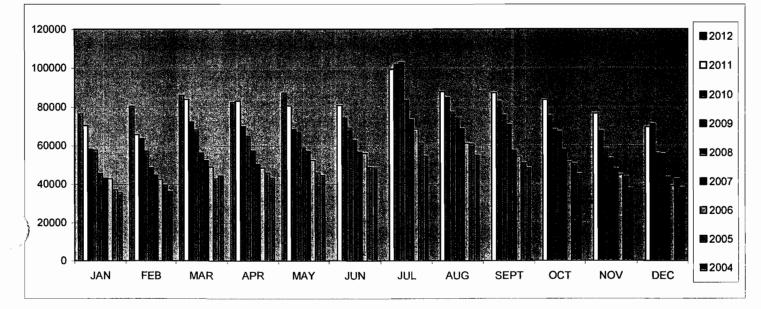

#### 1. REPORT ON SYSTEM RIDERSHIP: SANTA FÉ TRAILS AND SANTA FÉ RIDE

REPORT INCLUDED IN PACKET, NO QUESTIONS FROM THE BOARD. RIDERSHIP IS UP AND BOARD IS PLEASED WITH THE TOTALS. MR. BULTHUIS SAID THAT WE ARE ON TRACK TO HIT THE ONE MILLION MARK THIS YEAR. IT WOULD BE NICE TO SELECT THE PERSON AND HAVE THIS PUBLICIZED. THIS WOULD HAPPEN IN DECEMBER WHEN WE WILL ALSO BE CELEBRATING 20 YEARS OF SERVICE. THE BOARD AND STAFF WILL CONTINUE DISCUSSION AND PLANNING FOR A DECEMBER CELEBRATION AT THE AUGUST MEETING. YOUTH RIDERSHIP HAS MADE A BIG DIFFERENCE IN OUR RIDERSHIP. SANTA FE RIDE IS VERY STABLE. (EXHIBIT A & B)