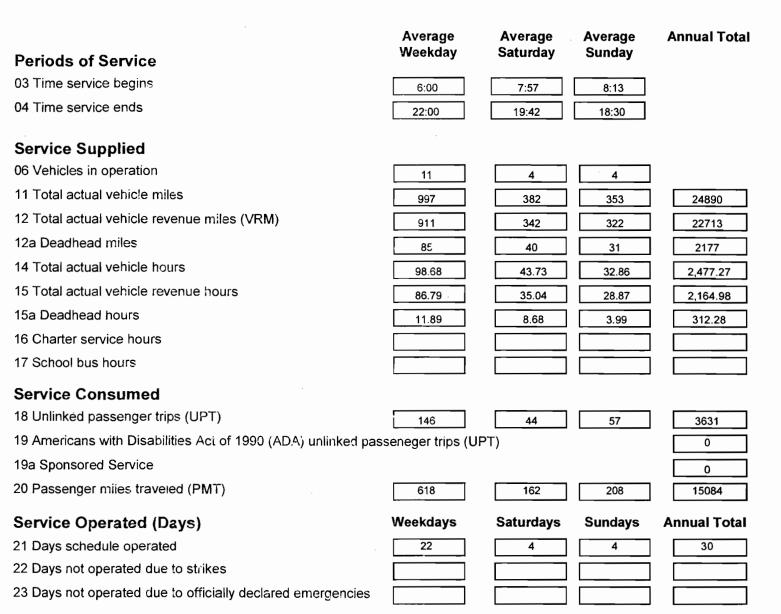

#### 1. REPORT ON SYSTEM RIDERSHIP: SANTA FÉ TRAILS AND SANTA FÉ RIDE

REPORT INCLUDED IN PACKET, NO QUESTIONS FROM THE BOARD. RIDERSHIP IS UP AND BOARD IS PLEASED WITH THE TOTALS. MR. BULTHUIS SAID THAT WE ARE ON TRACK TO HIT THE ONE MILLION MARK THIS YEAR. IT WOULD BE NICE TO SELECT THE PERSON AND HAVE THIS PUBLICIZED. THIS WOULD HAPPEN IN DECEMBER WHEN WE WILL ALSO BE CELEBRATING 20 YEARS OF SERVICE. THE BOARD AND STAFF WILL CONTINUE DISCUSSION AND PLANNING FOR A DECEMBER CELEBRATION AT THE AUGUST MEETING. YOUTH RIDERSHIP HAS MADE A BIG DIFFERENCE IN OUR RIDERSHIP. SANTA FE RIDE IS VERY STABLE. (EXHIBIT A & B)