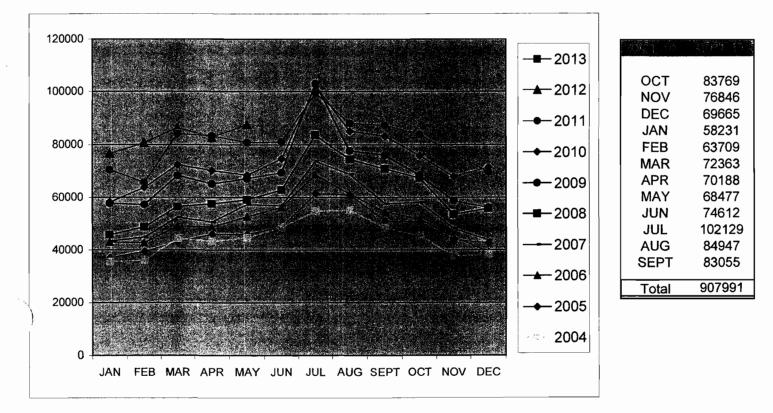

#### 1. REPORT ON SYSTEM RIDERSHIP: SANTA FÉ TRAILS AND SANTA FÉ RIDE

REPORT INCLUDED IN PACKET, NO QUESTIONS FROM THE BOARD. RIDERSHIP IS UP AND BOARD IS PLEASED WITH THE TOTALS. MR. BULTHUIS SAID THAT WE ARE ON TRACK TO HIT THE ONE MILLION MARK THIS YEAR. IT WOULD BE NICE TO SELECT THE PERSON AND HAVE THIS PUBLICIZED. THIS WOULD HAPPEN IN DECEMBER WHEN WE WILL ALSO BE CELEBRATING 20 YEARS OF SERVICE. THE BOARD AND STAFF WILL CONTINUE DISCUSSION AND PLANNING FOR A DECEMBER CELEBRATION AT THE AUGUST MEETING. YOUTH RIDERSHIP HAS MADE A BIG DIFFERENCE IN OUR RIDERSHIP. SANTA FE RIDE IS VERY STABLE. (EXHIBIT A & B)