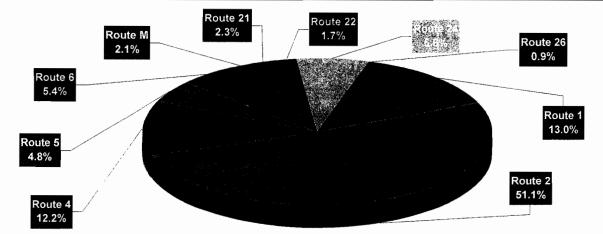

#### **RIDERSHIP BY ROUTE**

MAY 2012

| DATE DAY     | Route 1 | Route 2 | Route 4 | Route 5 | Route 6 | Route M | Route 21 | Route 22                          | Renicati                                                                                                         | Route 26 | TOTAL  |
|--------------|---------|---------|---------|---------|---------|---------|----------|-----------------------------------|------------------------------------------------------------------------------------------------------------------|----------|--------|
| 01-May-12 TU | 830     | 2189    | 486     | 245     | 363     | 91      | 114      | 107                               | 475                                                                                                              | 44       | 4944   |
| 02-May-12 WE | 474     | 1780    | 448     | 108     | 117     | 49      | 110      | 136                               | 256                                                                                                              | 21       | 3499   |
| 03-May-12 TH | 0       | 347     | 0       | 0       | 0       | 0       | 14       | 0                                 | 2                                                                                                                | 0        | 363    |
| 04-May-12 FR | 705     | 2388    | 802     | 421     | 480     | 156     | 74       | 166                               | 463                                                                                                              | 40       | 5695   |
| 05-May-12 SA | 104     | 1950    | 319     | 117     | 153     | 67      | 0        | 0                                 | 113                                                                                                              | 52       | 2875   |
| 06-May-12 SU | 284     | 702     | 145     | 0       | 0       | 42      | 0        | 0                                 | 54                                                                                                               | 40       | 1267   |
| 07-May-12 MO | 426     | 1370    | 484     | 114     | 157     | 50      | 122      | 30                                | 148                                                                                                              | 10       | 2911   |
| 08-May-12 TU | 0       | 393     | 0       | 1       | 9       | 2       | 0        | 0                                 | 2                                                                                                                | 0        | 407    |
| 09-May-12 WE | 666     | 3129    | 919     | 152     | 157     | 52      | 234      | 265                               | 478                                                                                                              | 41       | 6093   |
| 10-May-12 TH | 693     | 1642    | 278     | 227     | 194     | 57      | 85       | 102                               | 193                                                                                                              | 29       | 3500   |
| 11-May-12 FR | 203     | 1530    | 613     | 138     | 202     | 76      | 114      | 72                                | 174                                                                                                              | 45       | 3167   |
| 12-May-12 SA | 266     | 1498    | 103     | 67      | 67      | 103     | 0        | 0                                 | 101                                                                                                              | 19       | 2224   |
| 13-May-12 SU | 76      | 522     | 90      | 36      | 32      | 46      | 76       | 0                                 | 59                                                                                                               | 21       | 958    |
| 14-May-12 MO | 495     | 1636    | 407     | 158     | 153     | 64      | 101      | 73                                | 244                                                                                                              | 16       | 3347   |
| 15-May-12 TU | 546     | 1818    | 393     | 194     | 224     | 92      | 112      | 132                               | 178                                                                                                              | 52       | 3741   |
| 16-May-12 WE | 409     | 1731    | 505     | 434     | 353     | 172     | 100      | 73                                | 250                                                                                                              | 32       | 4059   |
| 17-May-12 TH | 443     | 1505    | 373     | 194     | 140     | 59      | 111      | 38                                | and the second | 12       | 3042   |
| 18-May-12 FR | 544     | 949     | 344     | 180     | 175     | 79      | 0        | 49                                | 245                                                                                                              | 26       | 2591   |
| 19-May-12 SA | 206     | 1270    | 311     | 99      | 77      | 87      | 0        | 0                                 | 102                                                                                                              | 14       | 2166   |
| 20-May-12 SU | 67      | 516     | 106     | 0       | 0       | 15      | 0        | 0                                 |                                                                                                                  | 23       | 777    |
| 21-May-12 MO | 579     | 1801    | 272     | 158     | 164     | 42      | 130      | 31                                | 187                                                                                                              | 15       | 3379   |
| 22-May-12 TU | 542     | 1584    | 500     | 100     | 180     | 47      | 90       | 32                                | 299                                                                                                              | 33       | 3407   |
| 23-May-12 WE | 452     | 1709    | 222     | 222     | 313     | 85      | 70       | 0                                 | 121                                                                                                              | 20       | 3214   |
| 24-May-12 TH | 263     | 1284    | 448     | 155     | 169     | 59      | 69       | and provide an and the set of the | 62                                                                                                               | 47       | 2556   |
| 25-May-12 FR | 500     | 2508    | 347     | 122     | 142     | 32      | 55       | 46                                | 374                                                                                                              | 12       | 4138   |
| 26-May-12 SA | 107     | 1013    | 129     | 64      | 97      | 16      | 0        | 0                                 | 76                                                                                                               | 36       | 1538   |
| 27-May-12 SU | 125     | 682     | 94      | 0       | 0       | 5       | 0        | 0                                 | 94                                                                                                               | 32       | 1032   |
| 28-May-12 MO | 0       | 0       | 0       | 0       | 0       | 0       | 0        | 0                                 | 0                                                                                                                | 0        | 0      |
| 29-May-12 TU | 513     | 1647    | 510     | 130     | 183     | 38      | 55       | 83                                | 261                                                                                                              | 0        | 3420   |
| 30-May-12 WE | 400     | 1828    | 506     | 230     | 254     | 92      | 68       | 33                                | 287                                                                                                              | 69       | 3767   |
| 31-May-12 TH | 409     | 1707    | 482     | 131     | 160     | 27      | 94       | 32                                | 237                                                                                                              | 23       | 3302   |
| DATE DAY     |         |         |         |         |         | Route M |          |                                   | Cultur EmergedoerDedracteroer                                                                                    | Route 26 | TOTAL  |
| Totals       | 11327   | 44628   | 10636   | 4197    | 4715    | 1802    | 1998     | 1500                              | 5752                                                                                                             | 824      | 87379  |
| Average      | 365     | 1440    | 343     | 135     | 152     | 58      | 64       | 48                                | 186                                                                                                              | 27       | 2819   |
| Ratio        | 12.96   | 51.07   | 12.17   | 4.80    | 5.40    | 2.06    | 2.29     | 1.72                              | 6. <u>58</u>                                                                                                     | 0.94     | 100.00 |