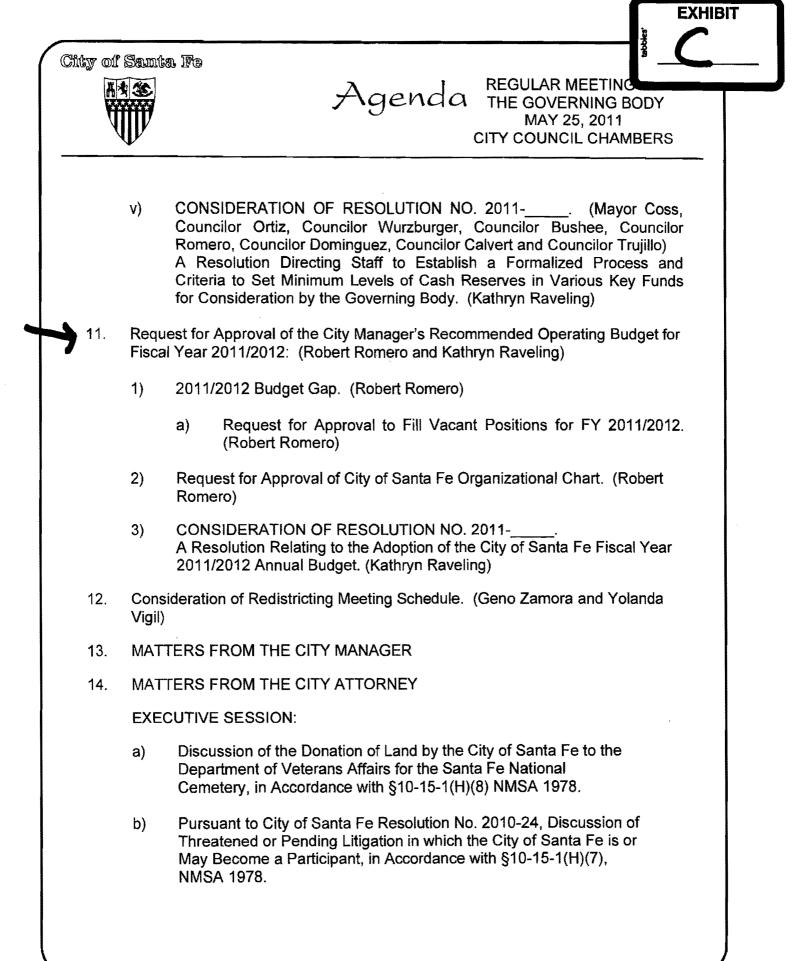

1

2

3

4

WHEREAS, the Finance Committee forwarded their recommendation to the Governing Body for final approval; and

WHEREAS, on the agenda of the regular meeting of the Governing Body that was held on
May 25, 2011, was Item #11, a request to approve the "City Manager's Recommended Operating
Budget for Fiscal Year 2011/2012" which consisted of three separate items: (1) 2011/2012 Budget
Gap (a) Request for Approval to Fill Vacant Positions for FY 2011/2012; (2) Request for Approval of
City of Santa Fe Organizational Chart; and (3) A Resolution Relating to the Adoption of the City of
Santa Fe Fiscal Year 2011/2012 Annual Budget, *see* attached Exhibit "C"; and