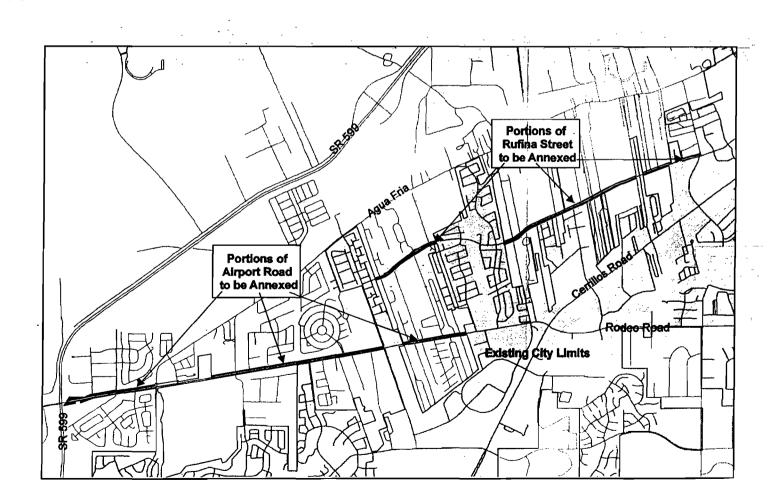

| 1  | CITY OF SANTA FE, NEW MEXICO                                                                        |
|----|-----------------------------------------------------------------------------------------------------|
| 2  | BILL NO. 2008- <u>2</u>                                                                             |
| 3  | INTRODUCED BY:                                                                                      |
| 4  |                                                                                                     |
| 5  |                                                                                                     |
| 6  |                                                                                                     |
| 7  |                                                                                                     |
| 8  |                                                                                                     |
| 9  |                                                                                                     |
| 10 | AN ORDINANCE                                                                                        |
| 11 | ANNEXING CITY-OWNED AIRPORT ROAD RIGHT-OF-WAY EXTENDING FROM                                        |
| 12 | THE INTERSECTION WITH CERRILLOS ROAD AT THE EASTERN END TO THE                                      |
| 13 | INTERSECTION WITH NEW MEXICO HIGWAY 599 AT THE WESTERN END OF                                       |
| 14 | AIRPORT ROAD.                                                                                       |
| 15 |                                                                                                     |
| 16 | BE IT ORDAINED BY THE GOVERNING BODY OF THE CITY OF SANTA FE:                                       |
| 17 | Section 1. Pursuant to Section 3-7-17 NMSA 1978, the following described land (the                  |
| 18 | "property") is annexed to the city of Santa Fe, thereby extending the corporate limits of the city: |
| 19 | City-initiated annexation of city-owned Airport Road right-of-way extending from the                |
| 20 | intersection with Cerrillos Road at the eastern end to the intersection with New Mexico Highway     |
| 21 | 599 at the western end of Airport Road, and being more particularly described as shown on the       |
| 22 | accompanying location map (Exhibit A).                                                              |
| 23 | Section 2. A petition (the "petition") executed by the city, being the city of Santa Fe,            |
| 24 | has been presented by the governing body of the city of Santa Fe requesting annexation of the       |
| 25 | Property                                                                                            |

| 1  | Section 3. It is in the best interest of the city of Santa Fe that the city-owned property be |
|----|-----------------------------------------------------------------------------------------------|
| 2  | annexed.                                                                                      |
| 3  | Section 4. This ordinance shall be published one time by title and general summary and        |
| 4  | shall become effective five days after publication.                                           |
| 5  |                                                                                               |
| 6  |                                                                                               |
| 7  | APPROVED AS TO FORM:                                                                          |
| 8  |                                                                                               |
| 9  |                                                                                               |
| 10 | FRANK KATZ, CITY ATTORNEY                                                                     |
| 11 |                                                                                               |
| 12 |                                                                                               |
| 13 |                                                                                               |
| 14 |                                                                                               |