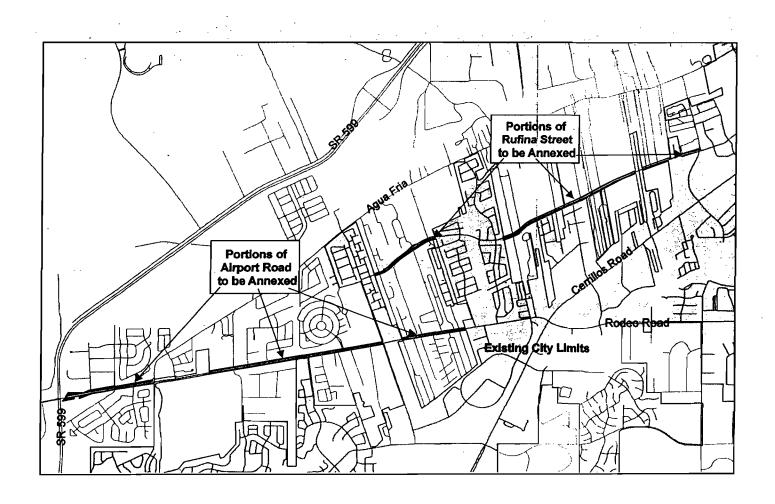

| 1  | CITY OF SANTA FE, NEW MEXICO                                                                        |
|----|-----------------------------------------------------------------------------------------------------|
| 2  | BILL NO. 2008- <u>3</u>                                                                             |
| 3  | INTRODUCED BY:                                                                                      |
| 4  |                                                                                                     |
| 5  |                                                                                                     |
| 6  |                                                                                                     |
| 7  |                                                                                                     |
| 8  |                                                                                                     |
| 9  |                                                                                                     |
| 10 | AN ORDINANCE                                                                                        |
| 11 | ANNEXING CITY-OWNED RUFINA STREET RIGHT-OF-WAY EXTENDING FROM                                       |
| 12 | THE INTERSECTION OF RICHARDS AVENUE ON THE EASTERN END TO THE                                       |
| 13 | INTERSECTION OF SOUTH MEADOWS ROAD AT THE WESTERN END OF                                            |
| 14 | RUFINA STREET.                                                                                      |
| 15 |                                                                                                     |
| 16 | BE IT ORDAINED BY THE GOVERNING BODY OF THE CITY OF SANTA FE:                                       |
| 17 | Section 1. Pursuant to Section 3-7-17 NMSA 1978, the following described land (the                  |
| 18 | "property") is annexed to the city of Santa Fe, thereby extending the corporate limits of the city: |
| 19 | City-initiated annexation of city-owned Rufina Street right-of-way extending from the               |
| 20 | intersection of Richards Avenue on the eastern end to the intersection of South Meadows Road at     |
| 21 | the western end of Rufina Street, and being more particularly described as shown on the             |
| 22 | accompanying location map (Exhibit A).                                                              |
| 23 | Section 2. A petition (the "petition") executed by the city, being the city of Santa Fe,            |
| 24 | has been presented by the governing body of the city of Santa Fe requesting annexation of the       |
| 25 | Property.                                                                                           |