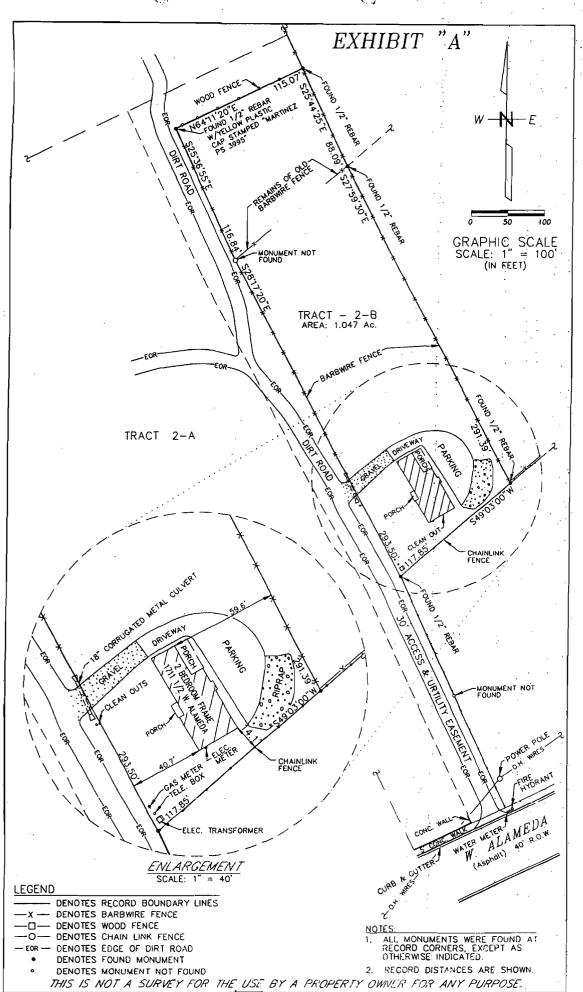

| 1  | CITY OF SANTA FE, NEW MEXICO                                                                  |
|----|-----------------------------------------------------------------------------------------------|
| 2  | BILL NO. 2008-4                                                                               |
| 3  |                                                                                               |
| 4  |                                                                                               |
| 5  |                                                                                               |
| 6  |                                                                                               |
| 7  |                                                                                               |
| 8  |                                                                                               |
| 9  |                                                                                               |
| 10 | AN ORDINANCE                                                                                  |
| 11 | AMENDING THE OFFICIAL ZONING MAP OF THE CITY OF SANTA FE;                                     |
| 12 | CHANGING THE CLASSIFICATION FROM R-1 (RESIDENTIAL, ONE DWELLING                               |
| 13 | UNIT PER ACRE) TO R-2 (RESIDENTIAL, TWO DWELLING UNITS PER ACRE                               |
| 14 | AND PROVIDING AN EFFECTIVE DATE WITH RESPECT TO A CERTAIN PARCEI                              |
| 15 | OF LAND COMPRISING 1.047 ACRES MORE OR LESS KNOWN AS TRACT 2-E                                |
| 16 | REPLAT OF SURVEY FOR H. CARRILLO, SANTA FE, NEW MEXICO LOCATED AT                             |
| 17 | 1711 B WEST ALAMEDA AND PROVIDING AN EFFECTIVE DATE. (1711 B WEST                             |
| 18 | ALAMEDA REZONING (CASE NO. ZA 2007-10).                                                       |
| 19 |                                                                                               |
| 20 | BE IT ORDAINED BY THE GOVERNING BODY OF THE CITY OF SANTA FE:                                 |
| 21 | Section 1. The following real property (the "Property") located within the municipal          |
| 22 | boundaries of the city of Santa Fe, is restricted to and classified as R- 2 (Residential, two |
| 23 | dwelling units per acre):                                                                     |
| 24 | A parcel of land comprising 1.047 +/- acres more or less located on Tract 2-B as shown        |
| 25 | on Plat of Survey entitled "Replat of Survey for (Family Transfer) H. Carrillo Replat         |

| 1  | 1711 B W. Alameda, filed for record as Document Number 712782, appearing in Plat                  |
|----|---------------------------------------------------------------------------------------------------|
| 2  | Book 212 at page 18, records of Santa Fe County, New Mexico as more fully described               |
| 3  | in "Exhibit A" attached hereto and incorporated by reference.                                     |
| 4  | Section 2. The official zoning map of the City of Santa Fe adopted by Ordinance No.               |
| 5  | 2001-27 is amended to conform to the changes of zoning classifications for the property set forth |
| 6  | in Section 1 of this Ordinance.                                                                   |
| 7  | Section 3. This Ordinance shall be published one time by the title and general summary            |
| 8  | and shall become effective five days after such publication.                                      |
| 9  | Section 4. The rezoning action with respect to the Property affected by this Ordinance is         |
| 10 | subject to the time restrictions set forth in Section 14-3.5(D)(1) SFCC 2001 (Two-year            |
| 11 | Review/Rescission).                                                                               |
| 12 |                                                                                                   |
| 13 | APPROVED AS TO FORM:                                                                              |
| 14 |                                                                                                   |
| 15 |                                                                                                   |
| 16 | FRANK D. KATZ, CITY ATTORNEY                                                                      |
| 17 |                                                                                                   |
| 18 |                                                                                                   |
| 19 |                                                                                                   |
| 20 |                                                                                                   |
| 21 |                                                                                                   |
| 22 |                                                                                                   |
| 23 |                                                                                                   |
|    |                                                                                                   |