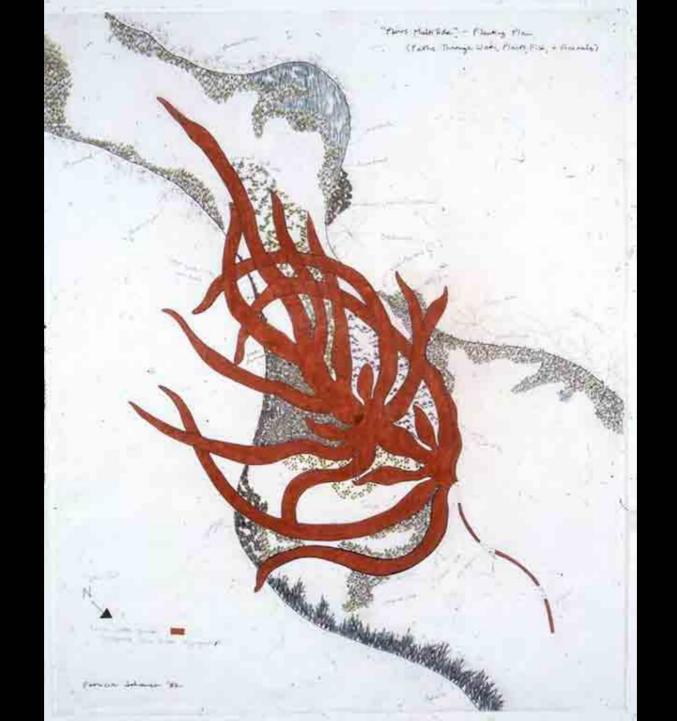

to caruplate L William Clayfor they know & 45 mis Somber Mille Will rand stys) a cayor olure thed bourgets. Stake up again

LOXY GENTE KLANYIN WALL WATER UNDER TRAIL MOVES SLOULY LATER OVER LIME STONE TERRACES ACCESS. TO STEPPING Source Ex STONE PATH WILLOW BULRUSHES 1 FRIM TRAIL WIREGRASS + TOE-PYE WATER. PLANTA IN RUSHES DREH MILKUESD Bu GIMNT BURREED SEDGES IRIS alo as SEDGE MERONS 101 01 DE WELL COME ONTI ET TO CREEK
BOAR DU AROUND FOR GREEN TRAIL AROUND WETLANDS CONSERVE COPPERAS SPRING (RED) K TYPICAL WILLOW SPRINGS ( UN SINCE TRAIL istal