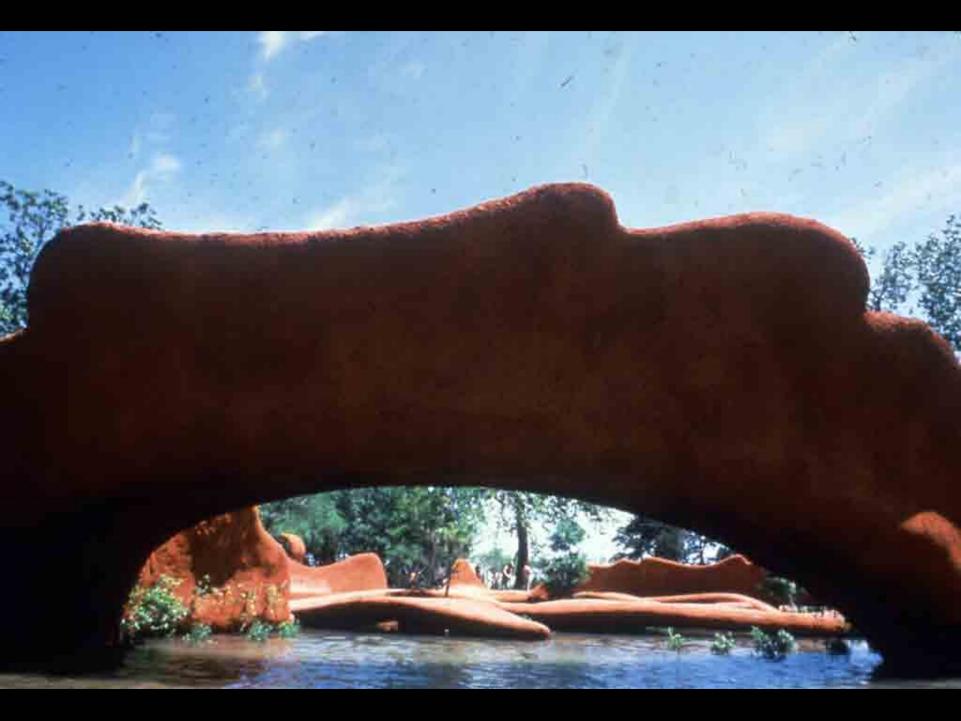

"Ellis Creek Water Recycling Facility"

"Blus Creek Water Recycling Facility Facility "

"Blus Creek Water Recycling Facility "

"Blus Creek Wa CELL BIOSCIALEN wettals cell (me "flower") purify stormwater. Seprentity to crease different habitats. William William M. ENTRY HES BENDER TREES BUSING 555 PARK Godn Pares PERENNIAL SERTS ? PATH TO NIVER K-BMOGE PATH TO SHOLLENGERSER PRAT PICKLEWEED STORMUMTER OF STORM RESTORATIO TINAME TO NATURAL RCHNAL B UMER -CHANNELS