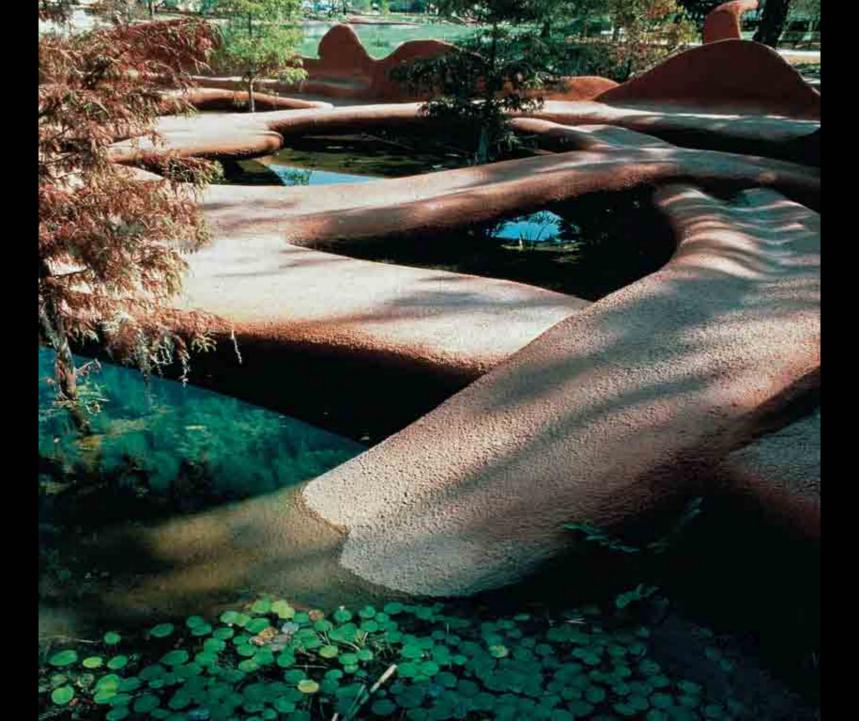

"Ellis Creek Water Recycling Facility"

"Blus Creek Water Recycling Facility Facility "

"Blus Creek Water Recycling Facility "

"Blus Creek Wa CELL BIOSCIALEN wettals cell (me "flower") purify stormwater. Seprentity to crease different habitats. William William M. ENTRY HES BENDER TREES BUSING 555 PARK Godn Pares PERENNIAL SERTS ? PATH TO NIVER K-BMOGE PATH TO SHOLLENGERSER PRAT PICKLEWEED STORMUMTER OF STORM RESTORATIO TINAME TO NATURAL RCHNAL B UMER -CHANNELS