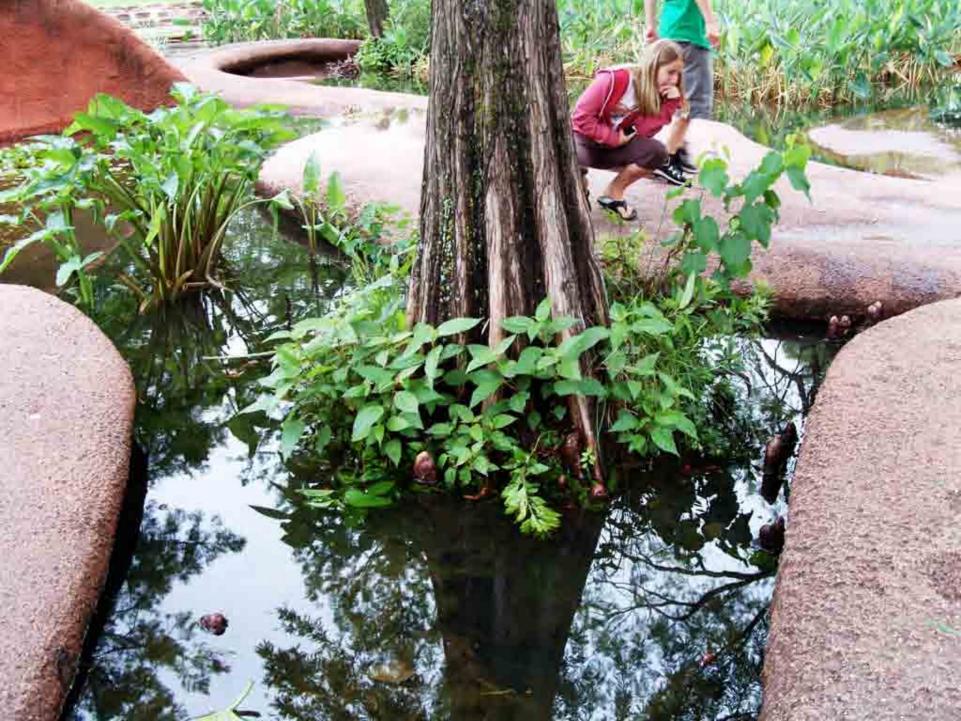

"Ellis Creek Water Recycling Facility"

"Blus Creek Water Recycling Facility Facility "

"Blus Creek Water Recycling Facility "

"Blus Creek Wa CELL BIOSCIALEN wettals cell (me "flower") purify stormwater. Seprentity to crease different habitats. William William M. ENTRY HES BENDER TREES BUSING 555 PARK Godn Pares PERENNIAL SERTS ? PATH TO NIVER K-BMOGE PATH TO SHOLLENGERSER PRAT PICKLEWEED STORMUMTER OF STORM RESTORATIO TINAME TO NATURAL RCHNAL B UMER -CHANNELS