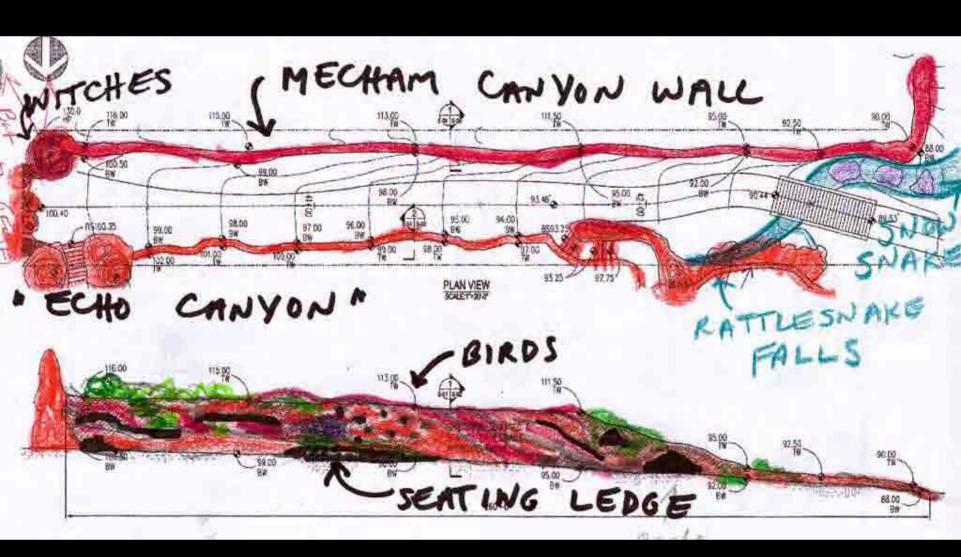

to caruplate L William Clayfor they know & 45 mis Somber Mille Will rand stys) a cayor olure thed bourgets. Stake up again

LOXY GENTE KLANYIN WALL WATER UNDER TRAIL MOVES SLOULY LATER OVER LIME STONE TERRACES ACCESS. TO STEPPING Source Ex STONE PATH WILLOW BULRUSHES 1 FRIM TRAIL WIREGRASS + TOE-PYE WATER. PLANTA IN RUSHES DREH MILKUESD Bu GIMNT BURREED SEDGES IRIS alo as SEDGE MERONS 101 01 DE WELL COME ONTI ET TO CREEK
BOAR DU AROUND FOR GREEN TRAIL AROUND WETLANDS CONSERVE COPPERAS SPRING (RED) K TYPICAL WILLOW SPRINGS ( UN SINCE TRAIL istal