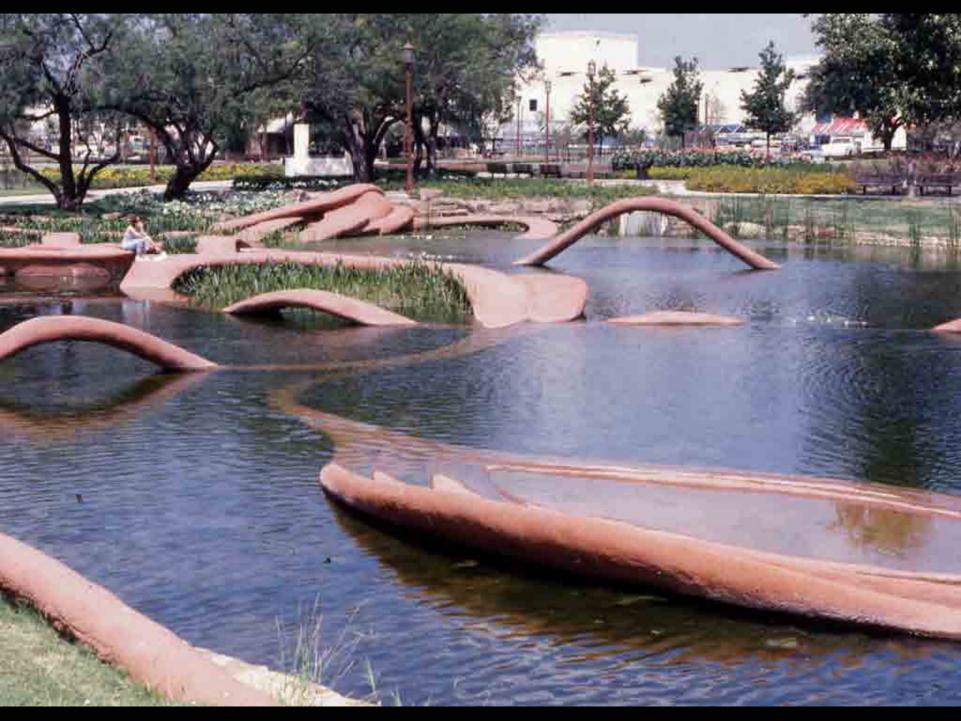

"Ellis Creek Water Recycling Facility"

"Blus Creek Water Recycling Facility Facility "

"Blus Creek Water Recycling Facility "

"Blus Creek Wa CELL BIOSCIALEN wettals cell (me "flower") purify stormwater. Seprentity to crease different habitats. William William M. ENTRY HES BENDER TREES BUSING 555 PARK Godn Pares PERENNIAL SERTS ? PATH TO NIVER K-BMOGE PATH TO SHOLLENGERSER PRAT PICKLEWEED STORMUMTER OF STORM RESTORATIO TINAME TO NATURAL RCHNAL B UMER -CHANNELS



































## Salt Lake City Zoning Map









FREE TRANSPORT OF THE PROPERTY LEVIS COUNT SIMPLICITY - BEAUTY SUGAR HOUSE PARKS MY THE PERMISE THE CROSSING THE PRESTORY TO WANTE THEL) A CONTRACT OF THE PARTY OF THE ALTHUR. FRST FOUL PTURAL PLA