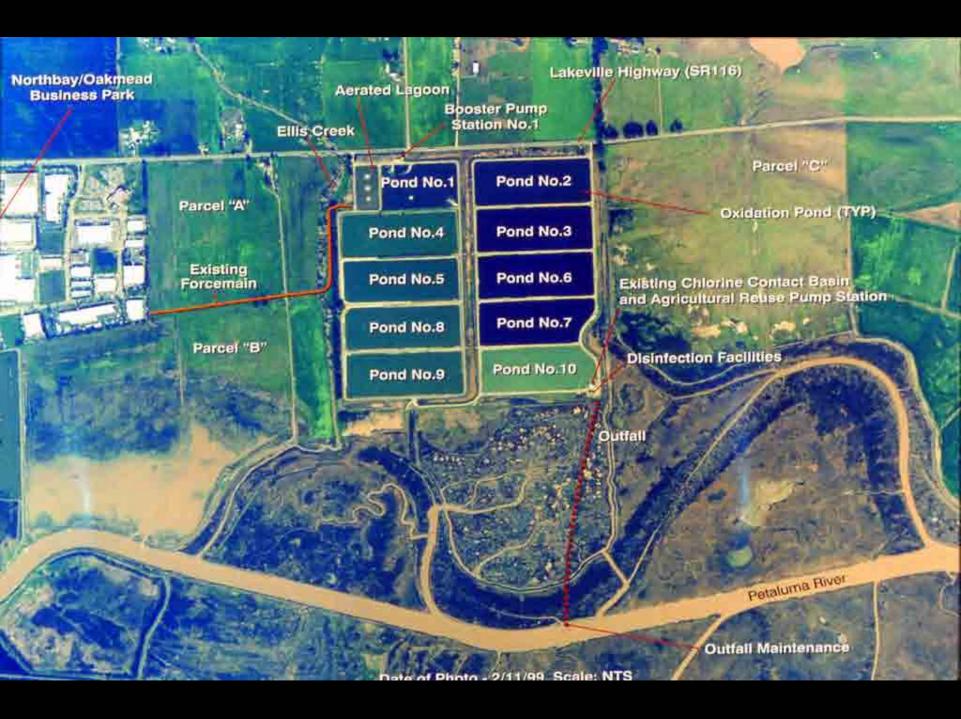

"Ellis Creek Water Recycling Facility"

"Blus Creek Water Recycling Facility Facility "

"Blus Creek Water Recycling Facility "

"Blus Creek Wa CELL BIOSCIALEN wettals cell (me "flower") purify stormwater. Seprentity to crease different habitats. William William M. ENTRY HES BENDER TREES BUSING 555 PARK Godn Pares PERENNIAL SERTS ? PATH TO NIVER K-BMOGE PATH TO SHOLLENGERSER PRAT PICKLEWEED STORMUMTER OF STORM RESTORATIO TINAME TO NATURAL RCHNAL B UMER -CHANNELS