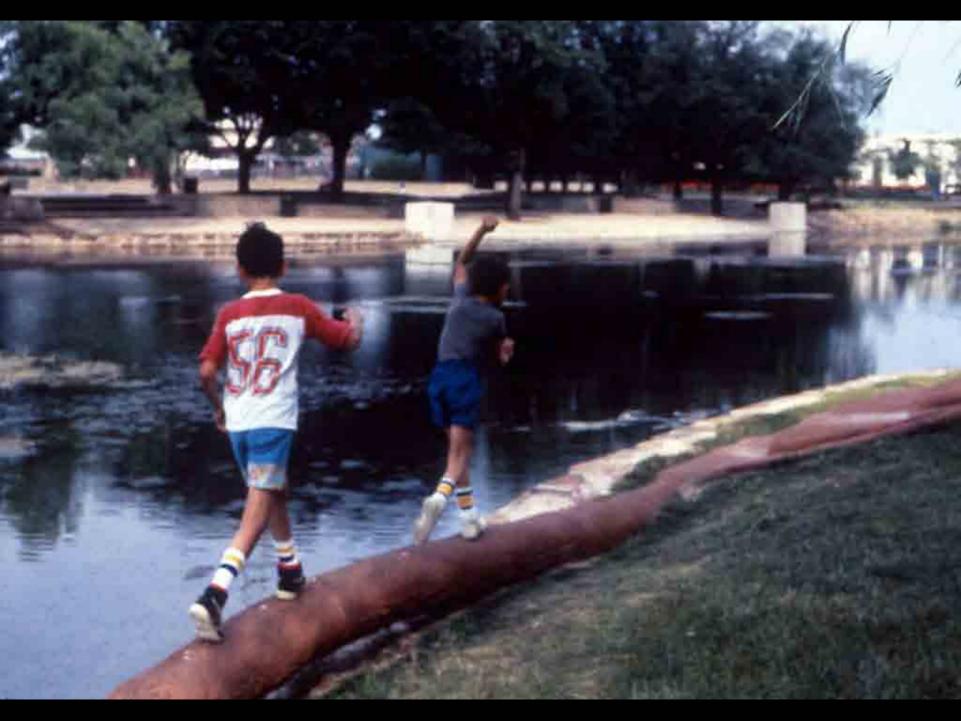

"Ellis Creek Water Recycling Facility"

"Blus Creek Water Recycling Facility Facility "

"Blus Creek Water Recycling Facility "

"Blus Creek Wa CELL BIOSCIALEN wettals cell (me "flower") purify stormwater. Seprentity to crease different habitats. William William M. ENTRY HES BENDER TREES BUSING 555 PARK Godn Pares PERENNIAL SERTS ? PATH TO NIVER K-BMOGE PATH TO SHOLLENGERSER PRAT PICKLEWEED STORMUMTER OF STORM RESTORATIO TINAME TO NATURAL RCHNAL B UMER -CHANNELS



































## Salt Lake City Zoning Map









FREE TRANSPORT OF THE PROPERTY LEVIS COUNT SIMPLICITY - BEAUTY SUGAR HOUSE PARKS MY THE PERMISE THE CROSSING THE PRESTORY TO WANTE THEL) A CONTRACT OF THE PARTY OF THE ALTHUR. FRST FOUL PTURAL PLANT 300