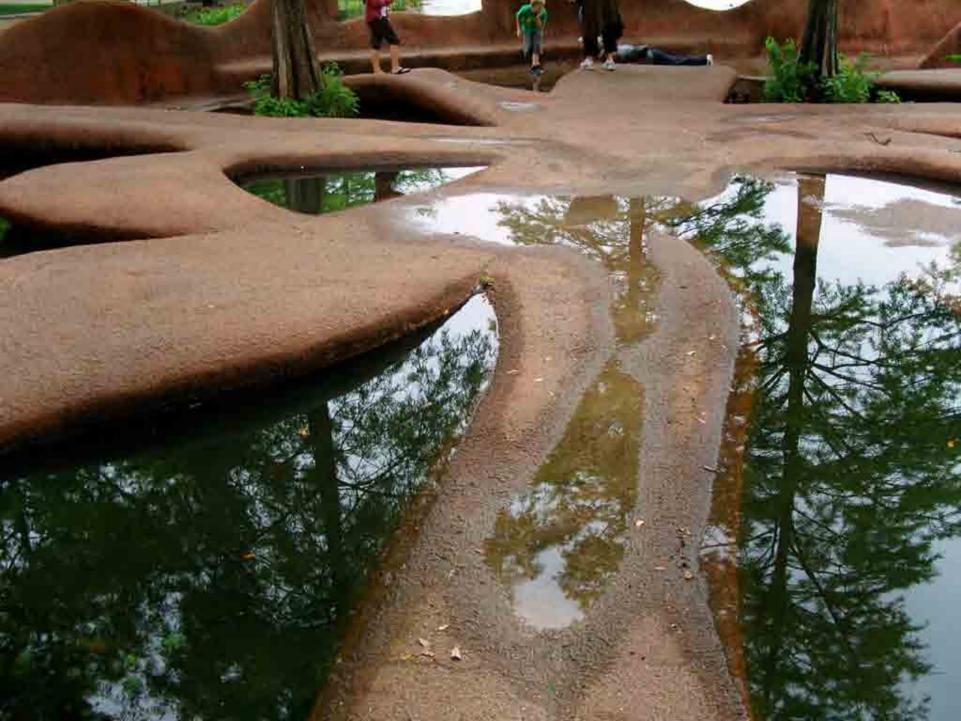

"Ellis Creek Water Recycling Facility"

"Blus Creek Water Recycling Facility Facility "

"Blus Creek Water Recycling Facility "

"Blus Creek Wa CELL BIOSCIALEN wettals cell (me "flower") purify stormwater. Seprentity to crease different habitats. William William M. ENTRY HES BENDER TREES BUSING 555 PARK Godn Pares PERENNIAL SERTS ? PATH TO NIVER K-BMOGE PATH TO SHOLLENGERSER PRAT PICKLEWEED STORMUMTER OF STORM RESTORATIO TINAME TO NATURAL RCHNAL B UMER -CHANNELS