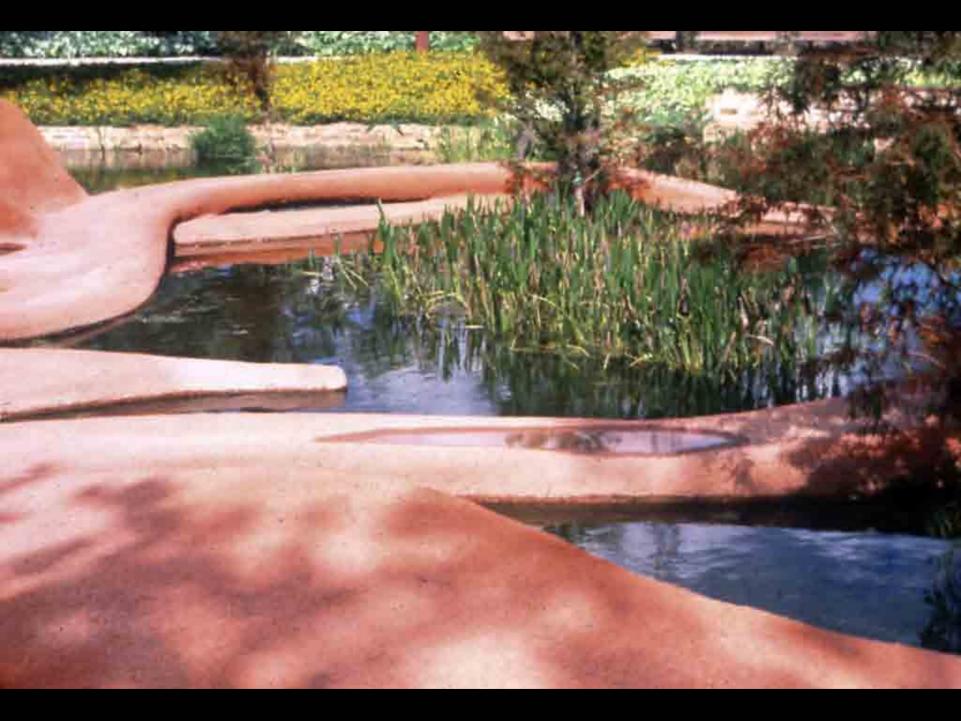

to caruplate L William Clayfor they know & 45 mis Somber Mille Will rand stys) a cayor olure thed bourgets. Stake up again

LOXY GENTE KLANYIN WALL WATER UNDER TRAIL MOVES SLOULY LATER OVER LIME STONE TERRACES ACCESS. TO STEPPING Source Ex STONE PATH WILLOW BULRUSHES 1 FRIM TRAIL WIREGRASS + TOE-PYE WATER. PLANTA IN RUSHES DREH MILKUESD Bu GIMNT BURREED SEDGES IRIS alo as SEDGE MERONS 101 01 DE WELL COME ONTI ET TO CREEK
BOAR DU AROUND FOR GREEN TRAIL AROUND WETLANDS CONSERVE COPPERAS SPRING (RED) K TYPICAL WILLOW SPRINGS ( UN SINCE TRAIL istal