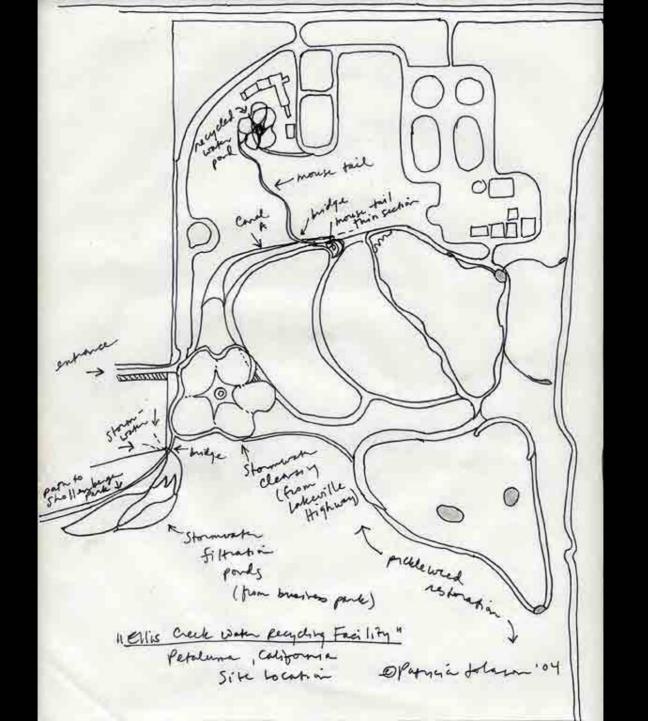

"Ellis Creek Water Recycling Facility"

"Blus Creek Water Recycling Facility Facility "

"Blus Creek Water Recycling Facility "

"Blus Creek Wa CELL BIOSCIALEN wettals cell (me "flower") purify stormwater. Seprentity to crease different habitats. William William M. ENTRY HES BENDER TREES BUSING 555 PARK Godn Pares PERENNIAL SERTS ? PATH TO NIVER K-BMOGE PATH TO SHOLLENGERSER PRAT PICKLEWEED STORMUMTER OF STORM RESTORATIO TINAME TO NATURAL RCHNAL B UMER -CHANNELS