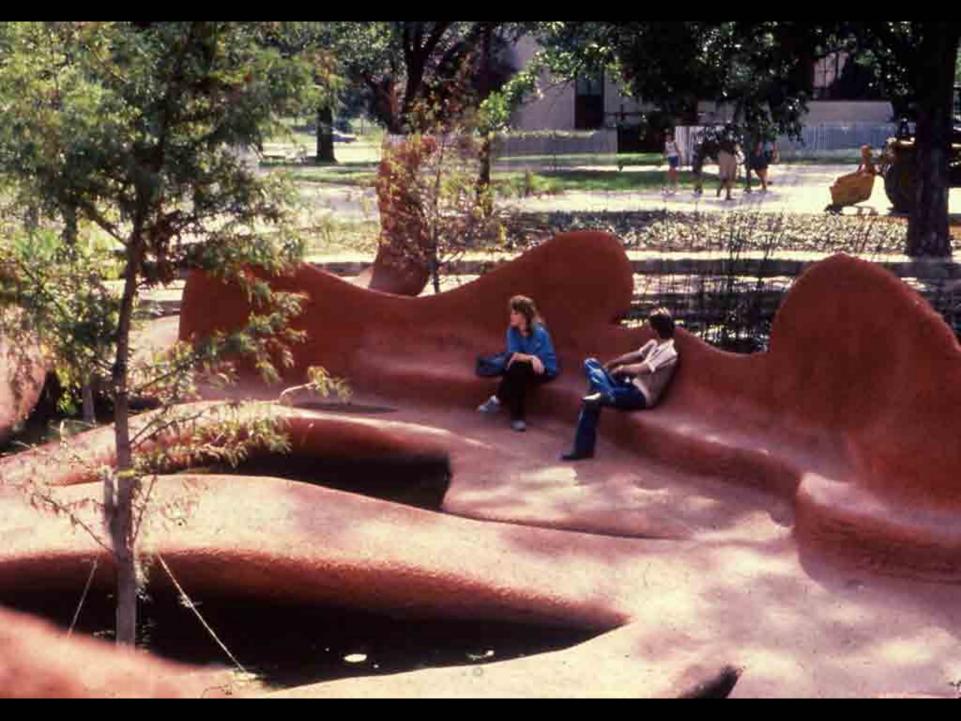

"Ellis Creek Water Recycling Facility"

"Blus Creek Water Recycling Facility Facility "

"Blus Creek Water Recycling Facility "

"Blus Creek Wa CELL BIOSCIALEN wettals cell (me "flower") purify stormwater. Seprentity to crease different habitats. William William M. ENTRY HES BENDER TREES BUSING 555 PARK Godn Pares PERENNIAL SERTS ? PATH TO NIVER K-BMOGE PATH TO SHOLLENGERSER PRAT PICKLEWEED STORMUMTER OF STORM RESTORATIO TINAME TO NATURAL RCHNAL B UMER -CHANNELS