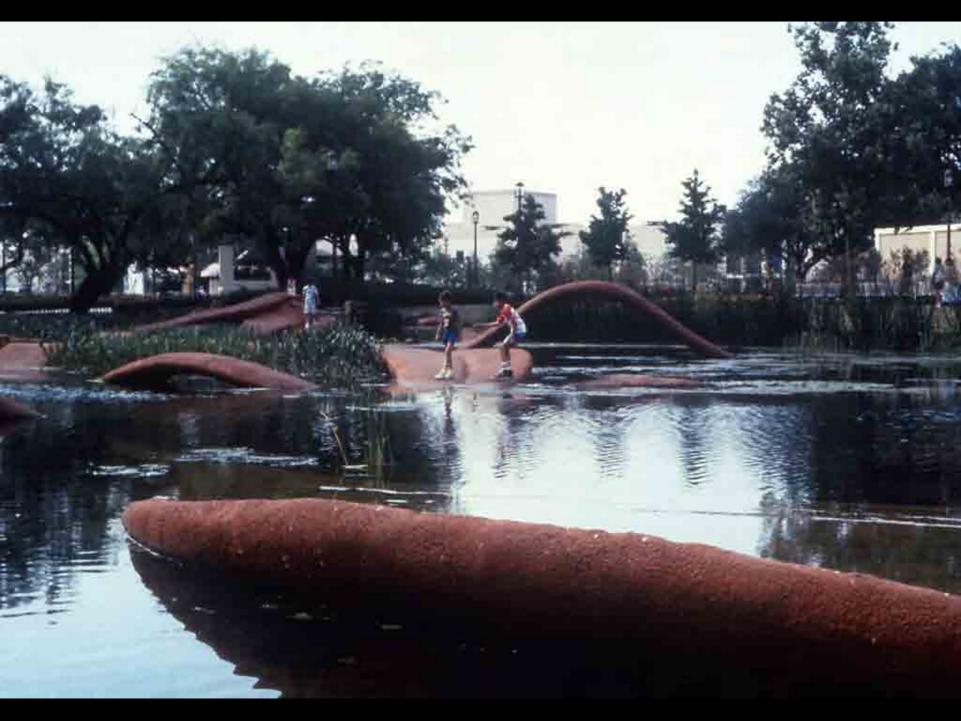

"Ellis Creek Water Recycling Facility"

"Blus Creek Water Recycling Facility Facility "

"Blus Creek Water Recycling Facility "

"Blus Creek Wa CELL BIOSCIALEN wettals cell (me "flower") purify stormwater. Seprentity to crease different habitats. William William M. ENTRY HES BENDER TREES BUSING 555 PARK Godn Pares PERENNIAL SERTS ? PATH TO NIVER K-BMOGE PATH TO SHOLLENGERSER PRAT PICKLEWEED STORMUMTER OF STORM RESTORATIO TINAME TO NATURAL RCHNAL B UMER -CHANNELS



































## Salt Lake City Zoning Map









FREE TRANSPORT OF THE PROPERTY LEVIS COUNT SIMPLICITY - BEAUTY SUGAR HOUSE PARKS MY THE PERMISE THE CROSSING THE PRESTORY TO WANTE THEL) A CONTRACT OF THE PARTY OF THE ALTHUR. FRST FOUL PTURAL PLANT