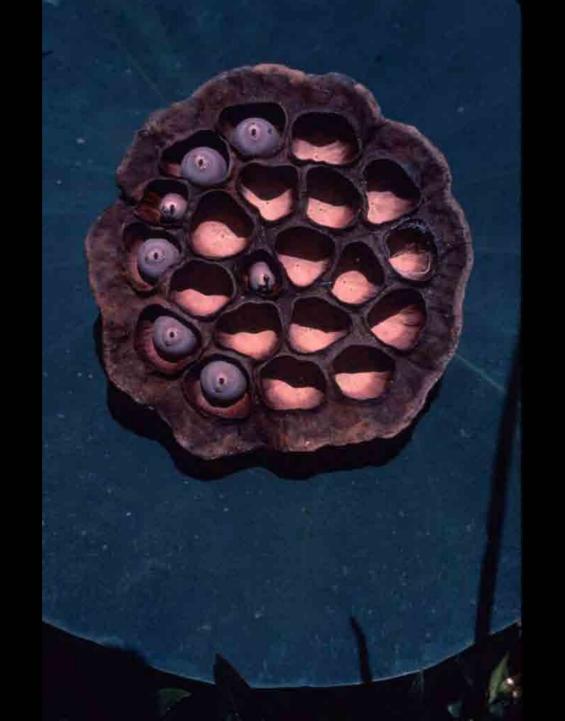

"Ellis Creek Water Recycling Facility"

"Blus Creek Water Recycling Facility Facility "

"Blus Creek Water Recycling Facility "

"Blus Creek Wa CELL BIOSCIALEN wettals cell (me "flower") purify stormwater. Seprentity to crease different habitats. William William M. ENTRY HES BENDER TREES BUSING 555 PARK Godn Pares PERENNIAL SERTS ? PATH TO NIVER K-BMOGE PATH TO SHOLLENGERSER PRAT PICKLEWEED STORMUMTER OF STORM RESTORATIO TINAME TO NATURAL RCHNAL B UMER -CHANNELS



































## Salt Lake City Zoning Map









FREE TRANSPORT OF THE PROPERTY LEVIS COUNT SIMPLICITY - BEAUTY SUGAR HOUSE PARKS MY THE PERMISE THE CROSSING THE PRESTORY TO WANTE THEL) A CONTRACT OF THE PARTY OF THE ALTHUR. FRST