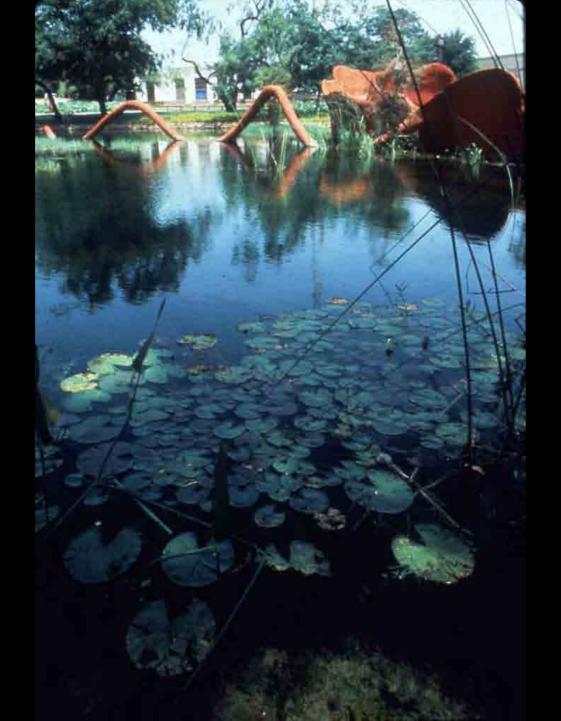

"Ellis Creek Water Recycling Facility"

"Blus Creek Water Recycling Facility Facility "

"Blus Creek Water Recycling Facility "

"Blus Creek Wa CELL BIOSCIALEN wettals cell (me "flower") purify stormwater. Seprentity to crease different habitats. William William M. ENTRY HES BENDER TREES BUSING 555 PARK Godn Pares PERENNIAL SERTS ? PATH TO NIVER K-BMOGE PATH TO SHOLLENGERSER PRAT PICKLEWEED STORMUMTER OF STORM RESTORATIO TINAME TO NATURAL RCHNAL B UMER -CHANNELS