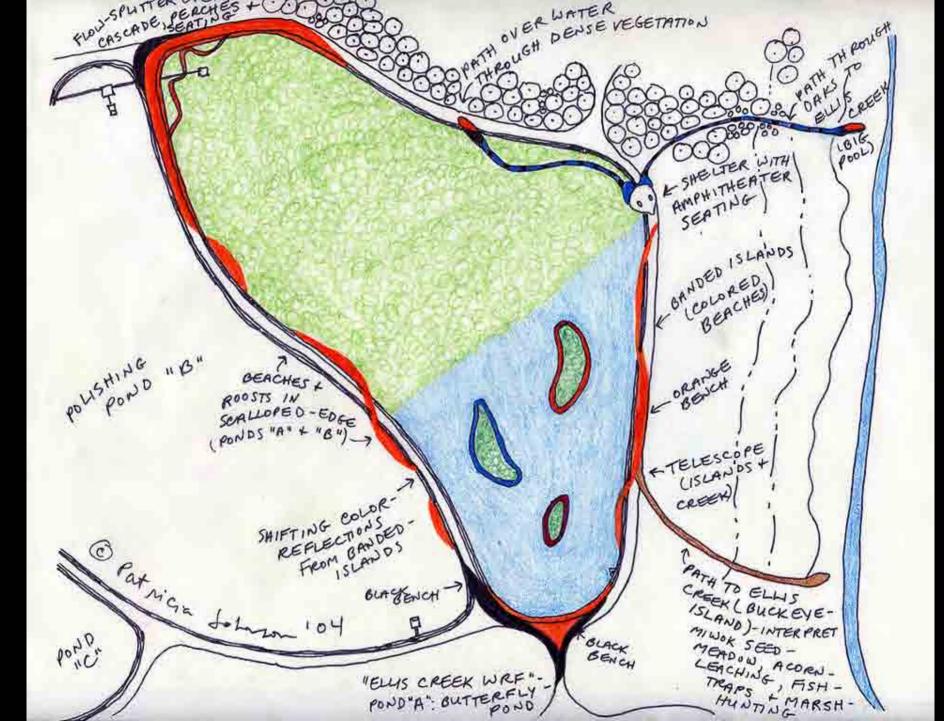

"Ellis Creek Water Recycling Facility"

"Blus Creek Water Recycling Facility Facility "

"Blus Creek Water Recycling Facility "

"Blus Creek Wa CELL BIOSCIALEN wettals cell (me "flower") purify stormwater. Seprentity to crease different habitats. William William M. ENTRY HES BENDER TREES BUSING 555 PARK Godn Pares PERENNIAL SERTS ? PATH TO NIVER K-BMOGE PATH TO SHOLLENGERSER PRAT PICKLEWEED STORMUMTER OF STORM RESTORATIO TINAME TO NATURAL RCHNAL B UMER -CHANNELS