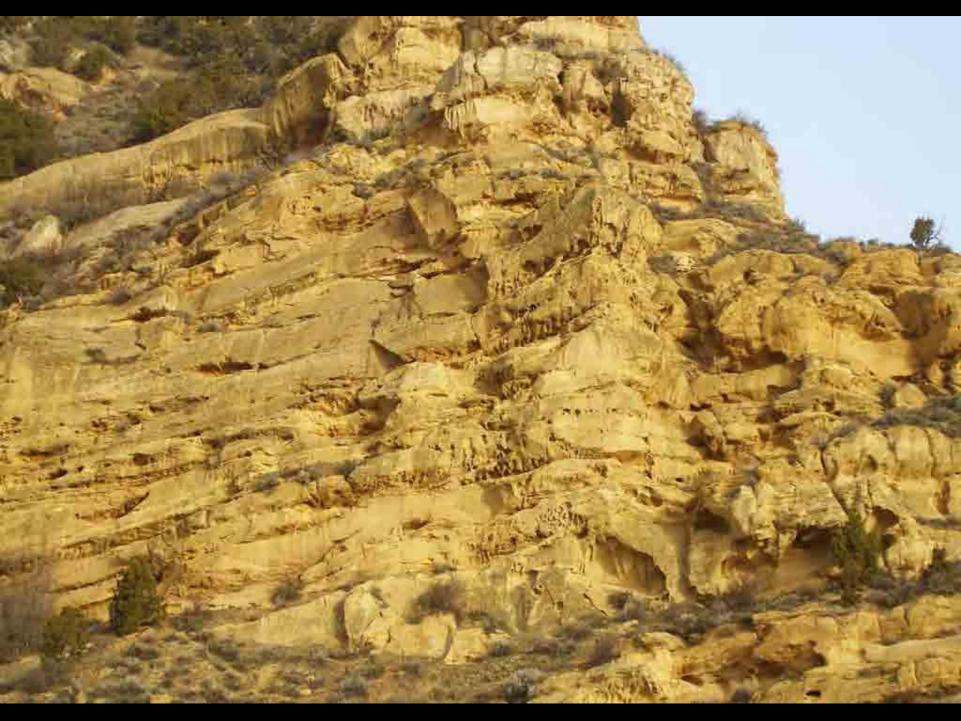

to caruplate L William Clayfor they know & 45 mis Somber Mille Will rand stys) a cayor olure thed bourgets. Stake up again

LOXY GENTE KLANYIN WALL WATER UNDER TRAIL MOVES SLOULY LATER OVER LIME STONE TERRACES ACCESS. TO STEPPING Source Ex STONE PATH WILLOW BULRUSHES 1 FRIM TRAIL WIREGRASS + TOE-PYE WATER. PLANTA IN RUSHES DREH MILKUESD Bu GIMNT BURREED SEDGES IRIS alo as SEDGE MERONS 101 01 DE WELL COME ONTI ET TO CREEK
BOAR DU AROUND FOR GREEN TRAIL AROUND WETLANDS CONSERVE COPPERAS SPRING (RED) K TYPICAL WILLOW SPRINGS ( UN SINCE TRAIL istal