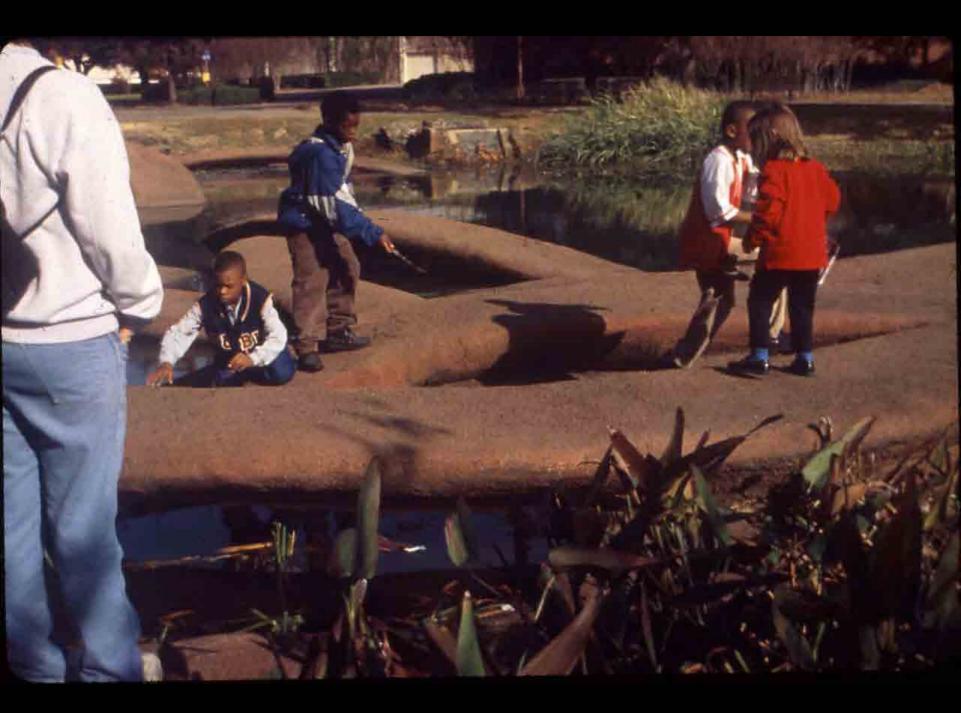

to caruplate L William Clayfor they know & 45 mis Somber Mille Will rand stys) a cayor olure thed bourgets. Stake up again

LOXY GENTE KLANYIN WALL WATER UNDER TRAIL MOVES SLOULY LATER OVER LIME STONE TERRACES ACCESS. TO STEPPING Source Ex STONE PATH WILLOW BULRUSHES 1 FRIM TRAIL WIREGRASS + TOE-PYE WATER. PLANTA IN RUSHES DREH MILKUESD Bu GIMNT BURREED SEDGES IRIS alo as SEDGE MERONS 101 01 DE WELL COME ONTI ET TO CREEK
BOAR DU AROUND FOR GREEN TRAIL AROUND WETLANDS CONSERVE COPPERAS SPRING (RED) K TYPICAL WILLOW SPRINGS ( UN SINCE TRAIL istal