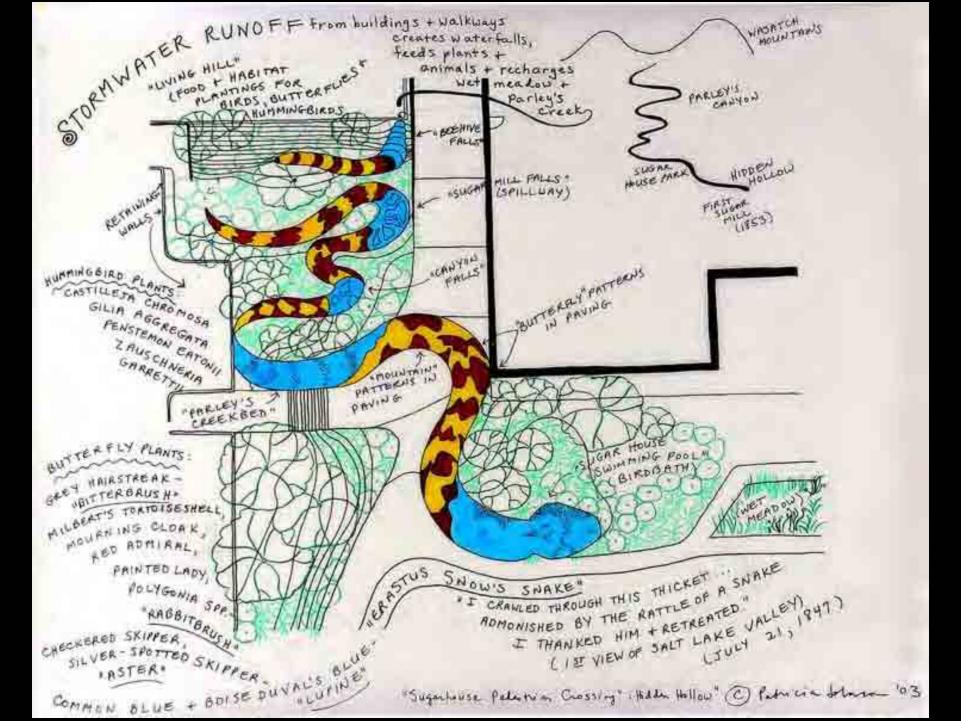

to caruplate L William Clayfor they know & 45 mis Somber Mille Will rand stys) a cayor olure thed bourgets. Stake up again

LOXY GENTE KLANYIN WALL WATER UNDER TRAIL MOVES SLOULY LATER OVER LIME STONE TERRACES ACCESS. TO STEPPING Source Ex STONE PATH WILLOW BULRUSHES 1 FRIM TRAIL WIREGRASS + TOE-PYE WATER. PLANTA IN RUSHES DREH MILKUESD Bu GIMNT BURREED SEDGES IRIS alo as SEDGE MERONS 101 01 DE WELL COME ONTI ET TO CREEK
BOAR DU AROUND FOR GREEN TRAIL AROUND WETLANDS CONSERVE COPPERAS SPRING (RED) K TYPICAL WILLOW SPRINGS ( UN SINCE TRAIL istal