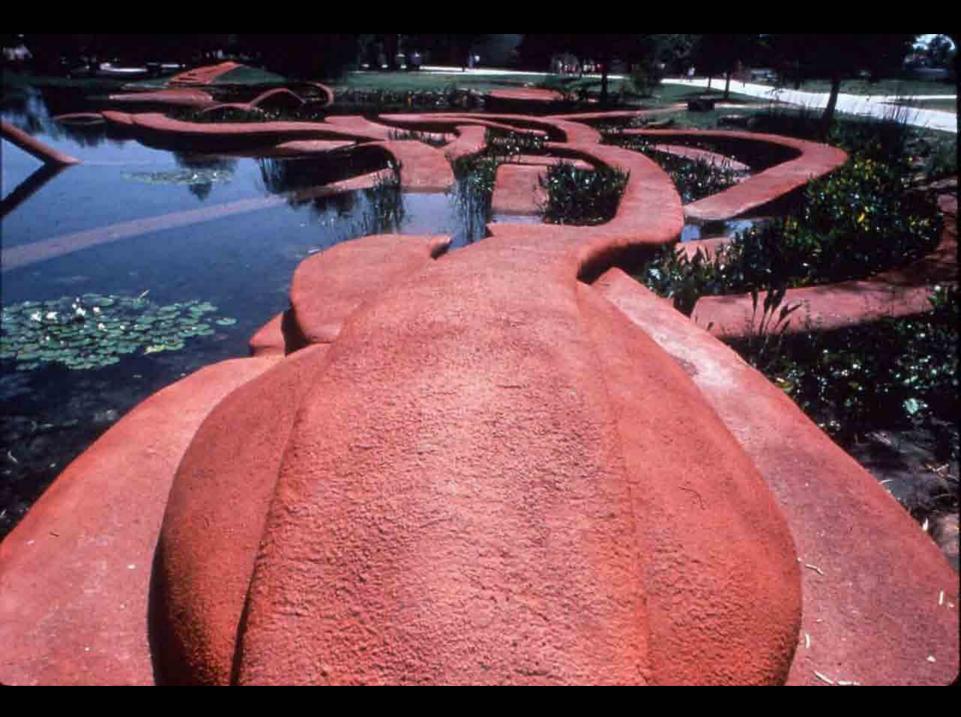

to caruplate L William Clayfor they know & 45 mis Somber Mille Will rand stys) a cayor olure thed bourgets. Stake up again

LOXY GENTE KLANYIN WALL WATER UNDER TRAIL MOVES SLOULY LATER OVER LIME STONE TERRACES ACCESS. TO STEPPING Source Ex STONE PATH WILLOW BULRUSHES 1 FRIM TRAIL WIREGRASS + TOE-PYE WATER. PLANTA IN RUSHES DREH MILKUESD Bu GIMNT BURREED SEDGES IRIS alo as SEDGE MERONS 101 01 DE WELL COME ONTI ET TO CREEK
BOAR DU AROUND FOR GREEN TRAIL AROUND WETLANDS CONSERVE COPPERAS SPRING (RED) K TYPICAL WILLOW SPRINGS ( UN SINCE TRAIL istal