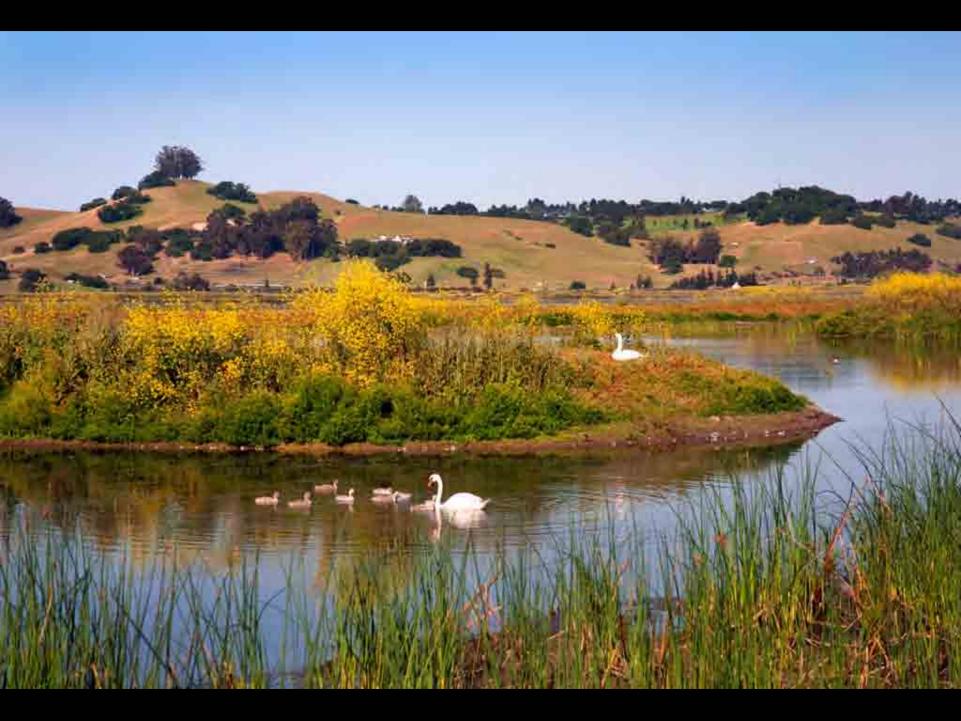

to caruplate L William Clayfor they know & 45 mis Somber Mille Will rand stys) a cayor olure thed bourgets. Stake up again

LOXY GENTE KLANYIN WALL WATER UNDER TRAIL MOVES SLOULY LATER OVER LIME STONE TERRACES ACCESS. TO STEPPING Source Ex STONE PATH WILLOW BULRUSHES 1 FRIM TRAIL WIREGRASS + TOE-PYE WATER. PLANTA IN RUSHES DREH MILKUESD Bu GIMNT BURREED SEDGES IRIS alo as SEDGE MERONS 101 01 DE WELL COME ONTI ET TO CREEK
BOAR DU AROUND FOR GREEN TRAIL AROUND WETLANDS CONSERVE COPPERAS SPRING (RED) K TYPICAL WILLOW SPRINGS ( UN SINCE TRAIL istal