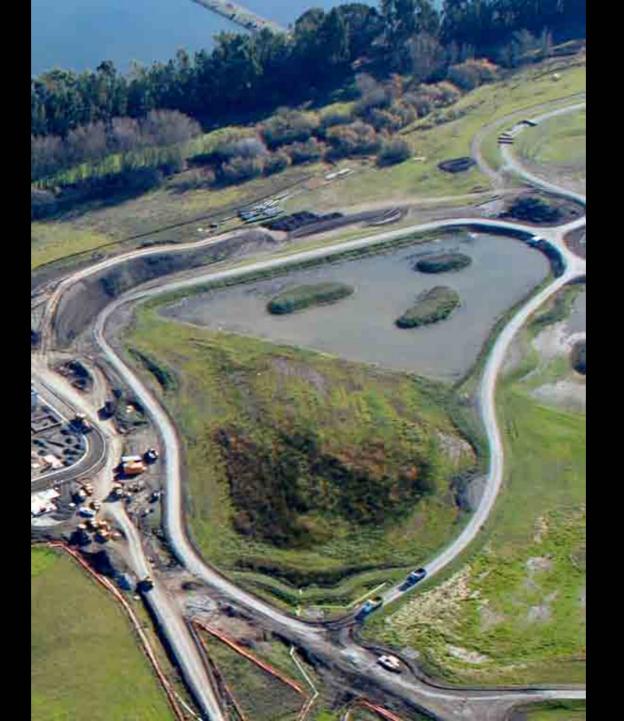

"Ellis Creek Water Recycling Facility"

"Blus Creek Water Recycling Facility Facility "

"Blus Creek Water Recycling Facility "

"Blus Creek Wa CELL BIOSCIALEN wettals cell (me "flower") purify stormwater. Seprentity to crease different habitats. William William M. ENTRY HES BENDER TREES BUSING 555 PARK Godn Pares PERENNIAL SERTS ? PATH TO NIVER K-BMOGE PATH TO SHOLLENGERSER PRAT PICKLEWEED STORMUMTER OF STORM RESTORATIO TINAME TO NATURAL RCHNAL B UMER -CHANNELS