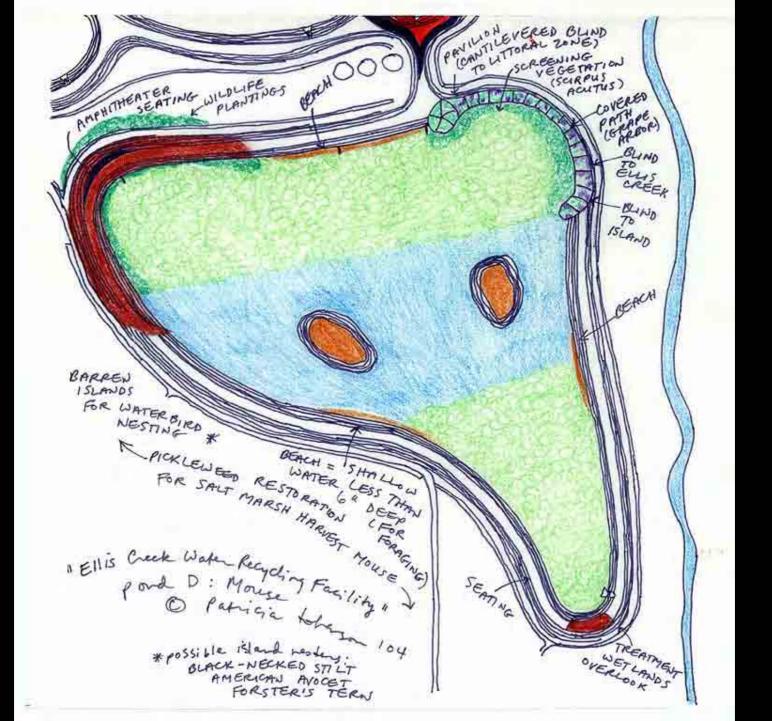

"Ellis Creek Water Recycling Facility"

"Blus Creek Water Recycling Facility Facility "

"Blus Creek Water Recycling Facility "

"Blus Creek Wa CELL BIOSCIALEN wettals cell (me "flower") purify stormwater. Seprentity to crease different habitats. William William M. ENTRY HES BENDER TREES BUSING 555 PARK Godn Pares PERENNIAL SERTS ? PATH TO NIVER K-BMOGE PATH TO SHOLLENGERSER PRAT PICKLEWEED STORMUMTER OF STORM RESTORATIO TINAME TO NATURAL RCHNAL B UMER -CHANNELS