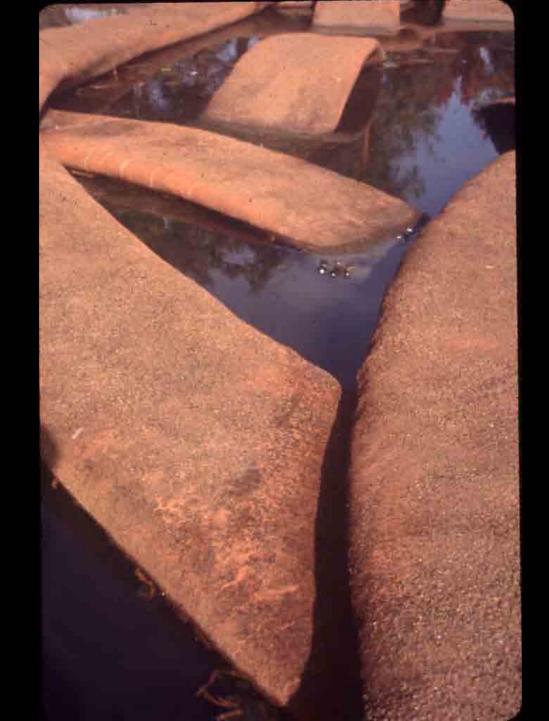

to caruplate L William Clayfor they know & 45 mis Somber Mille Will rand stys) a cayor olure thed bourgets. Stake up again

LOXY GENTE KLANYIN WALL WATER UNDER TRAIL MOVES SLOULY LATER OVER LIME STONE TERRACES ACCESS. TO STEPPING Source Ex STONE PATH WILLOW BULRUSHES 1 FRIM TRAIL WIREGRASS + TOE-PYE WATER. PLANTA IN RUSHES DREH MILKUESD Bu GIMNT BURREED SEDGES IRIS alo as SEDGE MERONS 101 01 DE WELL COME ONTI ET TO CREEK
BOAR DU AROUND FOR GREEN TRAIL AROUND WETLANDS CONSERVE COPPERAS SPRING (RED) K TYPICAL WILLOW SPRINGS ( UN SINCE TRAIL istal