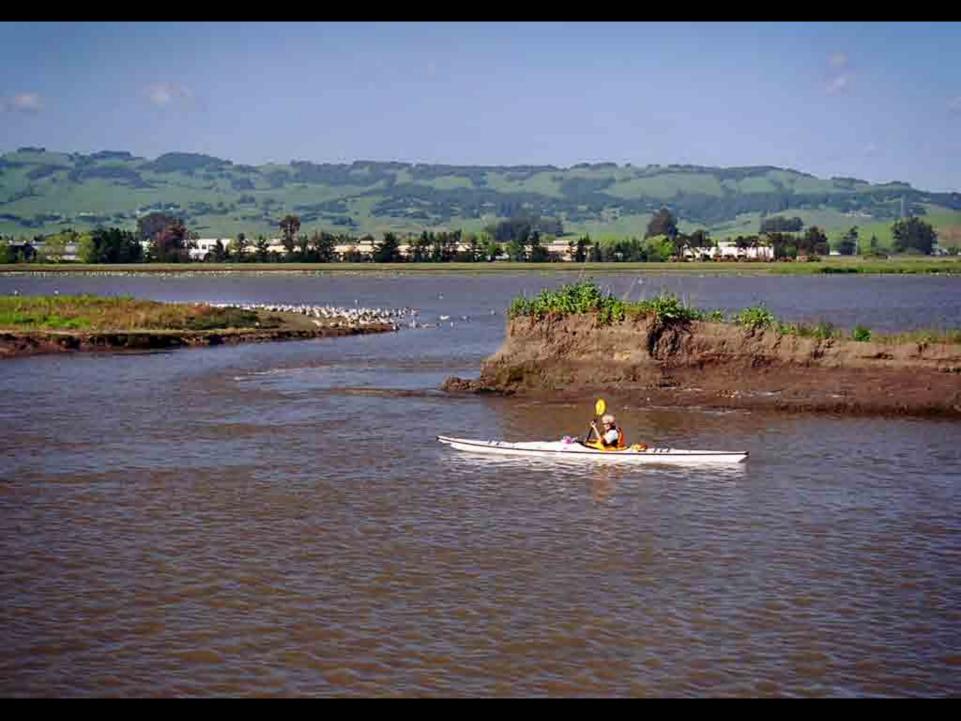

to caruplate L William Clayfor they know & 45 mis Somber Mille Will rand stys) a cayor olure thed bourgets. Stake up again

LOXY GENTE KLANYIN WALL WATER UNDER TRAIL MOVES SLOULY LATER OVER LIME STONE TERRACES ACCESS. TO STEPPING Source Ex STONE PATH WILLOW BULRUSHES 1 FRIM TRAIL WIREGRASS + TOE-PYE WATER. PLANTA IN RUSHES DREH MILKUESD Bu GIMNT BURREED SEDGES IRIS alo as SEDGE MERONS 101 01 DE WELL COME ONTI ET TO CREEK
BOAR DU AROUND FOR GREEN TRAIL AROUND WETLANDS CONSERVE COPPERAS SPRING (RED) K TYPICAL WILLOW SPRINGS ( UN SINCE TRAIL istal