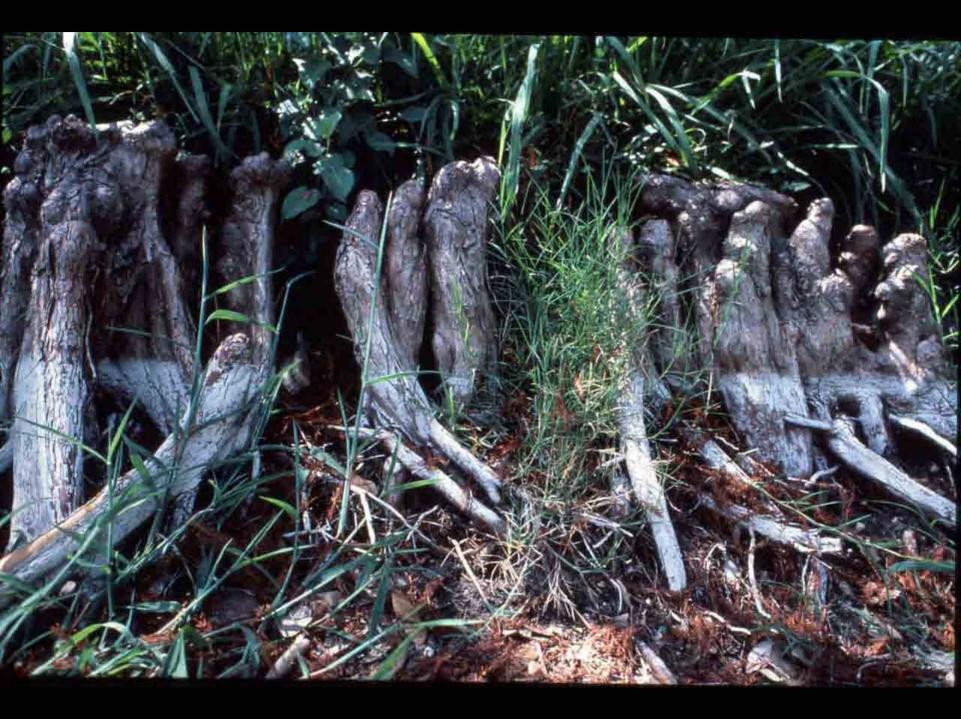

"Ellis Creek Water Recycling Facility"

"Blus Creek Water Recycling Facility Facility "

"Blus Creek Water Recycling Facility "

"Blus Creek Wa CELL BIOSCIALEN wettals cell (me "flower") purify stormwater. Seprentity to crease different habitats. William William M. ENTRY HES BENDER TREES BUSING 555 PARK Godn Pares PERENNIAL SERTS ? PATH TO NIVER K-BMOGE PATH TO SHOLLENGERSER PRAT PICKLEWEED STORMUMTER OF STORM RESTORATIO TINAME TO NATURAL RCHNAL B UMER -CHANNELS



































## Salt Lake City Zoning Map









FREE TRANSPORT OF THE PROPERTY LEVIS COUNT SIMPLICITY - BEAUTY SUGAR HOUSE PARKS MY THE PERMISE THE CROSSING THE PRESTORY TO WANTE THEL) A CONTRACT OF THE PARTY OF THE ALTHUR.