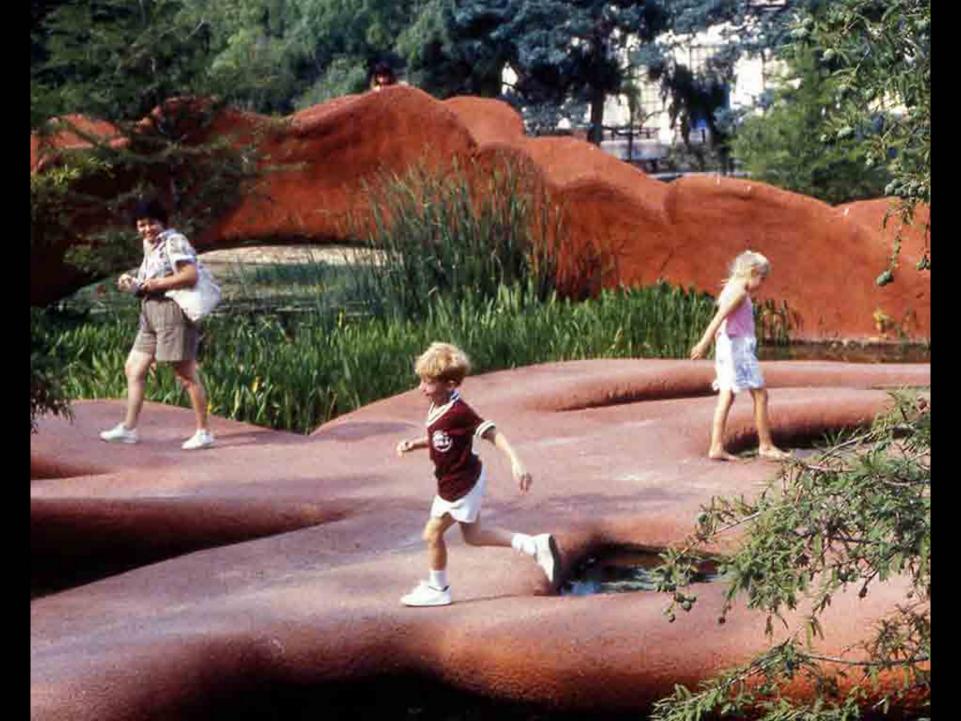

"Ellis Creek Water Recycling Facility"

"Blus Creek Water Recycling Facility Facility "

"Blus Creek Water Recycling Facility "

"Blus Creek Wa CELL BIOSCIALEN wettals cell (me "flower") purify stormwater. Seprentity to crease different habitats. William William M. ENTRY HES BENDER TREES BUSING 555 PARK Godn Pares PERENNIAL SERTS ? PATH TO NIVER K-BMOGE PATH TO SHOLLENGERSER PRAT PICKLEWEED STORMUMTER OF STORM RESTORATIO TINAME TO NATURAL RCHNAL B UMER -CHANNELS