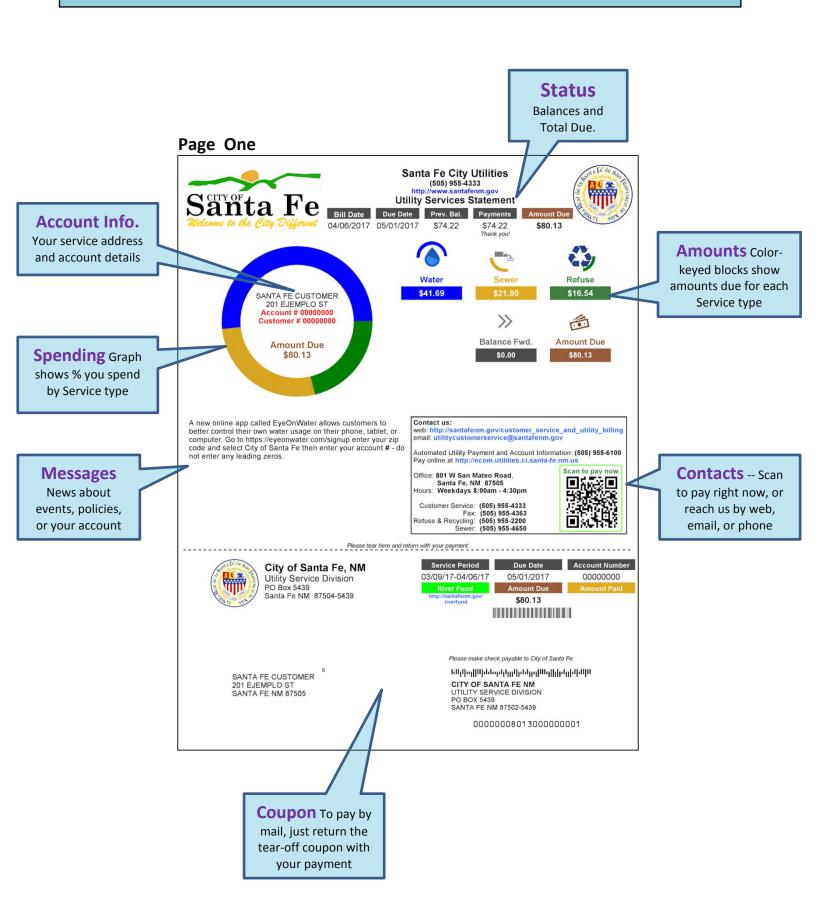

# How to read your new Santa Fe Utilities Bill

### **Page Two**

Santa Fe City Utilities (505) 955-4333 http://www.santafenm.gov **Utility Services Statement** 

p. 2/2

Billing

Account 00000000

Usage

(Gallons)

Customer SANTA FE CUSTOMER

Billing Period 03/09/17-04/06/17 Service Addr. # 00000000 Service Address 201 EJEMPLO ST

# Meter Info.

shows readings and read dates

#### **Billing Summary Current Reading**

Amount

| motorn     | Dayo      | Duto     | , amount | Date     | , unount | (Odilollo) |
|------------|-----------|----------|----------|----------|----------|------------|
| 000000     | 31        | 03/20/17 | 877      | 02/17/17 | 853      | 2,400      |
| Water - R  | esidentia | al       |          |          |          |            |
| Consump    | \$15.27   |          |          |          |          |            |
| Res Cons   |           | \$4.00   |          |          |          |            |
| Water Qu   |           | \$.08    |          |          |          |            |
| 5/8" Resid |           | \$19.34  |          |          |          |            |
| Stormwat   |           | \$3.00   |          |          |          |            |
| Service    | \$41.69   |          |          |          |          |            |
| Sewer Re   | s Servic  | e Charge |          |          |          | \$7.18     |
| Sewer Re   | \$14.72   |          |          |          |          |            |
|            |           |          |          |          |          |            |

Prior Reading

Amount

Date

Water Usage History (gal. per mo.) 2500 1500 1000 500

Water Use graph shows current water use compared to prior months

## **Summary**

shows itemized charges by Service

|            | Service Total Including Tax                                                          | \$41.69                             |
|------------|--------------------------------------------------------------------------------------|-------------------------------------|
|            | Sewer Res Service Charge<br>Sewer Res Variable Charge<br>Service Total Including Tax | \$7.18<br>\$14.72<br><b>\$21.90</b> |
|            | Resident SW Curbside Pickup<br>Service Total Including Tax                           | \$16.54<br><b>\$16.54</b>           |
| Total New  | \$80.13                                                                              |                                     |
| Previous B | \$74.22                                                                              |                                     |
| Payments   | \$74.22CF                                                                            |                                     |
| Adjustme   | \$0.00                                                                               |                                     |
| Total Am   | \$80.13                                                                              |                                     |
|            |                                                                                      |                                     |