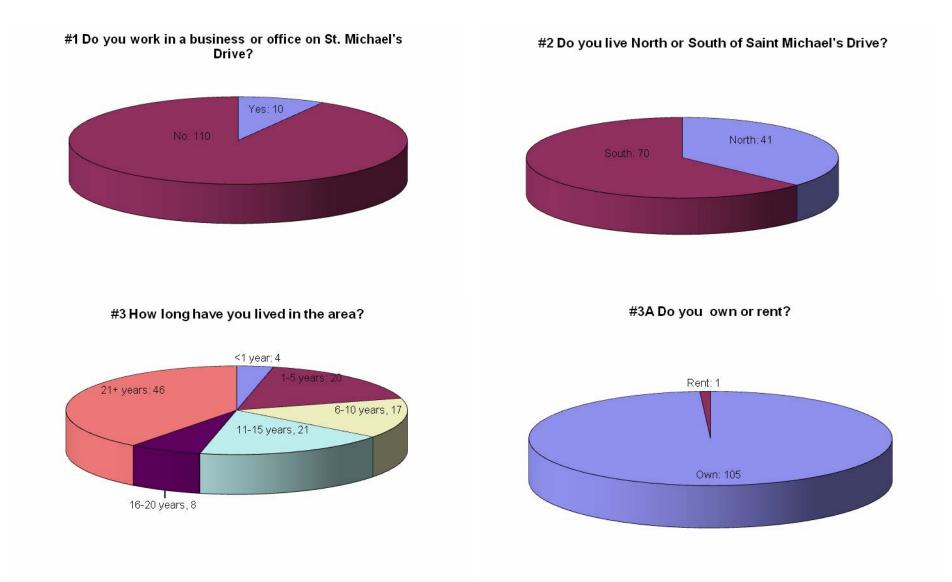

## Saint Michael's Drive Residential Survey Responses July 7, 2010

Total Number of Respondents to date 151

| Question 1                                                  | Yes | No  |
|-------------------------------------------------------------|-----|-----|
| Do you work in a business or office on St. Michael's Drive? | 10  | 110 |

| Question 2                                         | North | South |
|----------------------------------------------------|-------|-------|
| Do you live North or South of St. Michael's Drive? | 41    | 70    |

|                                      |         |           | 6-10  | 11-15 | 16-20 | 21+   |
|--------------------------------------|---------|-----------|-------|-------|-------|-------|
| Question 3                           | <1 year | 1-5 years | years | years | years | years |
| How long have you lived in the area? | 4       | 20        | 17    | 21    | 8     | 46    |

| Qustion 3A          | Own | Rent |
|---------------------|-----|------|
| Do you own or rent? | 105 | 1    |

| Question 4                                              | 1x/week | 2-3x/week | Everyday | >Everyday |
|---------------------------------------------------------|---------|-----------|----------|-----------|
| How often do you use businesses on St. Michael's Drive? | 19      | 37        | 41       | 14        |