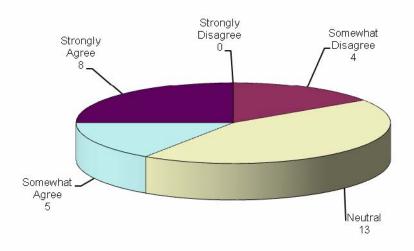

# Saint Michael's Drive Business Survey Responses July 7, 2010 Total Number of Respondents to date: 35

| 2-5 years                 | 6-10<br>2-5 years years | 11-20<br>years           | 20+<br>years           |
|---------------------------|-------------------------|--------------------------|------------------------|
| 1                         | 1                       | 8 8                      | 14                     |
| 2<br>Somewhat<br>Disagree | Somewhat Neutra         | 4<br>I Somewhat<br>Agree | 5<br>Strongly<br>Agree |
|                           |                         |                          |                        |
| 1                         | 1                       | 1 0                      | 21                     |
|                           |                         |                          |                        |
| 6                         | 6                       | 6 14                     | 7                      |
|                           |                         |                          |                        |
| 0                         | 0                       | 5 8                      | 22                     |
|                           |                         |                          |                        |
| 1                         | 1                       | 6 13                     | 15                     |
|                           |                         |                          |                        |
| 5                         | 5                       | 4 5                      | 8                      |
|                           |                         |                          |                        |
| 3                         | 3                       | 5 7                      | 14                     |
|                           |                         |                          |                        |
| 3                         | 3                       | 4 16                     | 8                      |
|                           |                         |                          |                        |
| 8                         | 8                       | 6 9                      | 3                      |
|                           |                         | 8                        | 8 6 9                  |

Agree

0

Agree 8