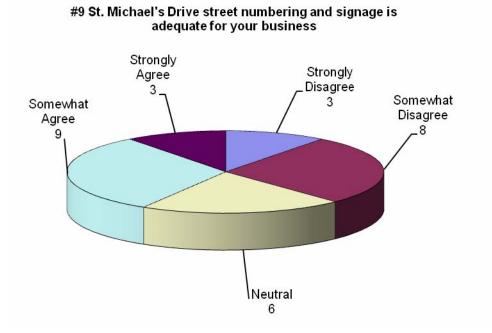

# Saint Michael's Drive Business Survey Responses July 7, 2010 Total Number of Respondents to date: 35

| 2-5 years                 | 6-10<br>2-5 years years | 11-20<br>years           | 20+<br>years           |
|---------------------------|-------------------------|--------------------------|------------------------|
| 1                         | 1                       | 8 8                      | 14                     |
| 2<br>Somewhat<br>Disagree | Somewhat Neutra         | 4<br>I Somewhat<br>Agree | 5<br>Strongly<br>Agree |
|                           |                         |                          |                        |
| 1                         | 1                       | 1 0                      | 21                     |
|                           |                         |                          |                        |
| 6                         | 6                       | 6 14                     | 7                      |
|                           |                         |                          |                        |
| 0                         | 0                       | 5 8                      | 22                     |
|                           |                         |                          |                        |
| 1                         | 1                       | 6 13                     | 15                     |
|                           |                         |                          |                        |
| 5                         | 5                       | 4 5                      | 8                      |
|                           |                         |                          |                        |
| 3                         | 3                       | 5 7                      | 14                     |
|                           |                         |                          |                        |
| 3                         | 3                       | 4 16                     | 8                      |
|                           |                         |                          |                        |
| 8                         | 8                       | 6 9                      | 3                      |
|                           |                         | 8                        | 8 6 9                  |