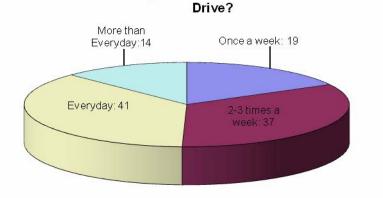

| Qustion 3A          | Own | Rent |
|---------------------|-----|------|
| Do you own or rent? | 105 | 1    |

| Question 4                                              | 1x/week | 2-3x/week | Everyday | >Everyday |
|---------------------------------------------------------|---------|-----------|----------|-----------|
| How often do you use businesses on St. Michael's Drive? | 19      | 37        | 41       | 14        |

#4 How often do you use businesses on St. Michael's