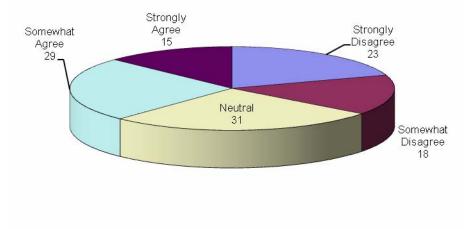

|                                                                                    | 1<br>Strongly | 2<br>Somewhat | 3<br>Neutral | 4<br>Somewhat | 5<br>Strongly |
|------------------------------------------------------------------------------------|---------------|---------------|--------------|---------------|---------------|
| Question 5                                                                         | Disagree      | Disagree      |              | Agree         | Agree         |
| St. Michael's Drive landscaping should be improved                                 | 7             | 4             | 14           | 33            | 64            |
| Question 6                                                                         |               |               |              |               |               |
| St. Michael's Drive should be improved for pedestrian and bicyclist safety and use | 7             | 5             | 13           | 25            | 74            |
| Question 7                                                                         |               |               |              |               |               |
| St. Michael's Drive is an interesting and attractive place to be.                  | 30            | 26            | 25           | 29            | 10            |
| Question 8                                                                         |               |               |              |               |               |
| The look and feel of St. Michael's Drive reflects your neighborhood.               | 23            | 18            | 31           | 29            | 15            |
| Question 9                                                                         |               |               |              |               |               |
| Traffic along St. Michael's Drive works well.                                      | 11            | 19            | 21           | 52            | 14            |

## #8 The look and feel of St. Michael's Drive reflects your neighborhood.

#9 Traffic along St. Michael's Drive works well.