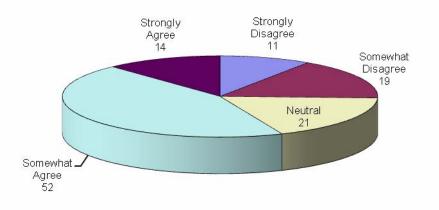

|                                                                                    | 1<br>Strongly | 2<br>Somewhat | 3<br>Neutral | 4<br>Somewhat | 5<br>Strongly |
|------------------------------------------------------------------------------------|---------------|---------------|--------------|---------------|---------------|
| Question 5                                                                         | Disagree      | Disagree      |              | Agree         | Agree         |
| St. Michael's Drive landscaping should be improved                                 | 7             | 4             | 14           | 33            | 64            |
| Question 6                                                                         |               |               |              |               |               |
| St. Michael's Drive should be improved for pedestrian and bicyclist safety and use | 7             | 5             | 13           | 25            | 74            |
| Question 7                                                                         |               |               |              |               |               |
| St. Michael's Drive is an interesting and attractive place to be.                  | 30            | 26            | 25           | 29            | 10            |
| Question 8                                                                         |               |               |              |               |               |
| The look and feel of St. Michael's Drive reflects your neighborhood.               | 23            | 18            | 31           | 29            | 15            |
| Question 9                                                                         |               |               |              |               |               |
| Traffic along St. Michael's Drive works well.                                      | 11            | 19            | 21           | 52            | 14            |

## #6 St. Michael's Drive should be improved for pedestrian and bicyclist safety and use Strongly Agree 74 Strongly Agree 74 Somewhat 13 Somewhat 13 Somewhat 25