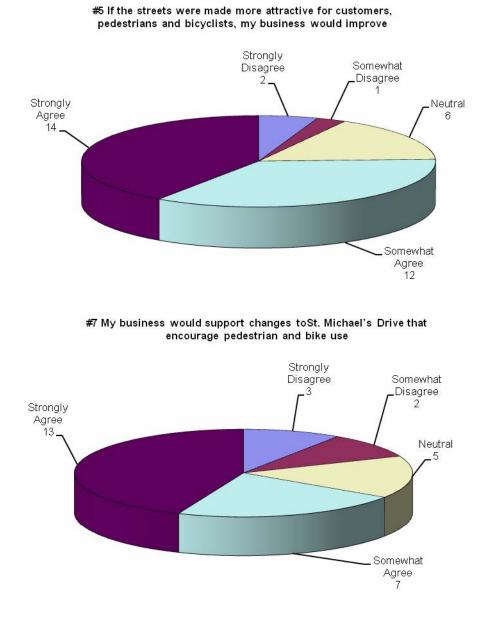

# Saint Michael's Drive Business Survey Responses July 7, 2010 Total Number of Respondents to date: 35

| 2-5 years                 | 6-10<br>2-5 years years | 11-20<br>years           | 20+<br>years           |
|---------------------------|-------------------------|--------------------------|------------------------|
| 1                         | 1                       | 8 8                      | 14                     |
| 2<br>Somewhat<br>Disagree | Somewhat Neutra         | 4<br>I Somewhat<br>Agree | 5<br>Strongly<br>Agree |
|                           |                         |                          |                        |
| 1                         | 1                       | 1 0                      | 21                     |
|                           |                         |                          |                        |
| 6                         | 6                       | 6 14                     | 7                      |
|                           |                         |                          |                        |
| 0                         | 0                       | 5 8                      | 22                     |
|                           |                         |                          |                        |
| 1                         | 1                       | 6 13                     | 15                     |
|                           |                         |                          |                        |
| 5                         | 5                       | 4 5                      | 8                      |
|                           |                         |                          |                        |
| 3                         | 3                       | 5 7                      | 14                     |
|                           |                         |                          |                        |
| 3                         | 3                       | 4 16                     | 8                      |
|                           |                         |                          |                        |
| 8                         | 8                       | 6 9                      | 3                      |
|                           |                         | 8                        | 8 6 9                  |