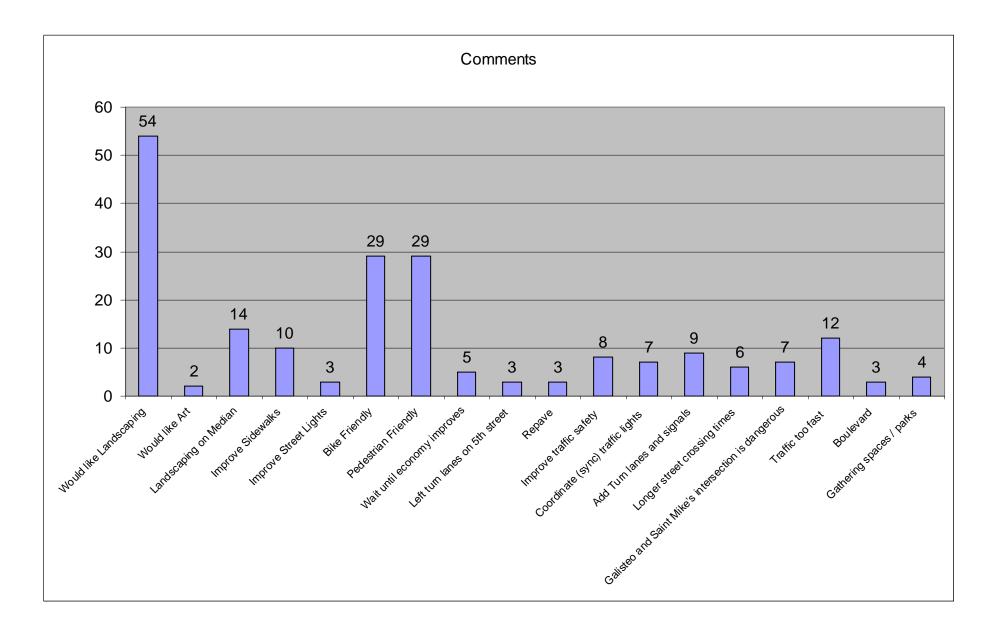

## #6 St. Michael's Drive is an interesting and attractive place to work for our employees

#8 Traffic and access to my business works well

Comments