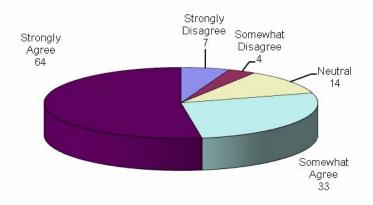

|                                                                                    | 1<br>Strongly | 2<br>Somewhat | 3<br>Neutral | 4<br>Somewhat | 5<br>Strongly |
|------------------------------------------------------------------------------------|---------------|---------------|--------------|---------------|---------------|
| Question 5                                                                         | Disagree      | Disagree      |              | Agree         | Agree         |
| St. Michael's Drive landscaping should be improved                                 | 7             | 4             | 14           | 33            | 64            |
| Question 6                                                                         |               |               |              |               |               |
| St. Michael's Drive should be improved for pedestrian and bicyclist safety and use | 7             | 5             | 13           | 25            | 74            |
| Question 7                                                                         |               |               |              |               |               |
| St. Michael's Drive is an interesting and attractive place to be.                  | 30            | 26            | 25           | 29            | 10            |
| Question 8                                                                         |               |               |              |               |               |
| The look and feel of St. Michael's Drive reflects your neighborhood.               | 23            | 18            | 31           | 29            | 15            |
| Question 9                                                                         |               |               |              |               |               |
| Traffic along St. Michael's Drive works well.                                      | 11            | 19            | 21           | 52            | 14            |

### #5 St. Michael's Drive's landscaping should be improved