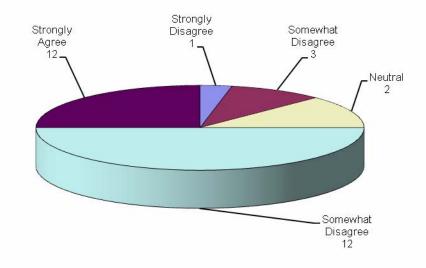

# Saint Michael's Drive Business Survey Responses July 7, 2010 Total Number of Respondents to date: 35

| 2-5 years                 | 6-10<br>2-5 years years | 11-20<br>years           | 20+<br>years           |
|---------------------------|-------------------------|--------------------------|------------------------|
| 1                         | 1                       | 8 8                      | 14                     |
| 2<br>Somewhat<br>Disagree | Somewhat Neutra         | 4<br>I Somewhat<br>Agree | 5<br>Strongly<br>Agree |
|                           |                         |                          |                        |
| 1                         | 1                       | 1 0                      | 21                     |
|                           |                         |                          |                        |
| 6                         | 6                       | 6 14                     | 7                      |
|                           |                         |                          |                        |
| 0                         | 0                       | 5 8                      | 22                     |
|                           |                         |                          |                        |
| 1                         | 1                       | 6 13                     | 15                     |
|                           |                         |                          |                        |
| 5                         | 5                       | 4 5                      | 8                      |
|                           |                         |                          |                        |
| 3                         | 3                       | 5 7                      | 14                     |
|                           |                         |                          |                        |
| 3                         | 3                       | 4 16                     | 8                      |
|                           |                         |                          |                        |
| 8                         | 8                       | 6 9                      | 3                      |
|                           |                         | 8                        | 8 6 9                  |

## #6 St. Michael's Drive is an interesting and attractive place to work for our employees

#8 Traffic and access to my business works well

Comments