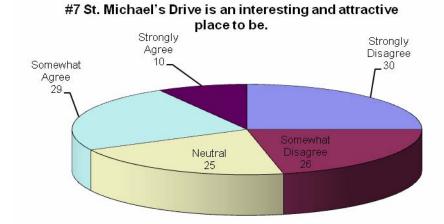

|                                                                                    | 1<br>Strongly | 2<br>Somewhat | 3<br>Neutral | 4<br>Somewhat | 5<br>Strongly |
|------------------------------------------------------------------------------------|---------------|---------------|--------------|---------------|---------------|
| Question 5                                                                         | Disagree      | Disagree      |              | Agree         | Agree         |
| St. Michael's Drive landscaping should be improved                                 | 7             | 4             | 14           | 33            | 64            |
| Question 6                                                                         |               |               |              |               |               |
| St. Michael's Drive should be improved for pedestrian and bicyclist safety and use | 7             | 5             | 13           | 25            | 74            |
| Question 7                                                                         |               |               |              |               |               |
| St. Michael's Drive is an interesting and attractive place to be.                  | 30            | 26            | 25           | 29            | 10            |
| Question 8                                                                         |               |               |              |               |               |
| The look and feel of St. Michael's Drive reflects your neighborhood.               | 23            | 18            | 31           | 29            | 15            |
| Question 9                                                                         |               |               |              |               |               |
| Traffic along St. Michael's Drive works well.                                      | 11            | 19            | 21           | 52            | 14            |