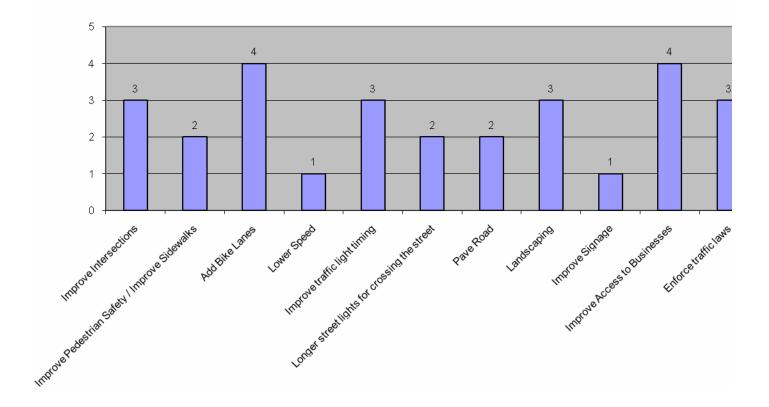

3                       | 5 7                      | 14                     |
|                           |                         |                          |                        |
| 3                         | 3                       | 4 16                     | 8                      |
|                           |                         |                          |                        |
| 8                         | 8                       | 6 9                      | 3                      |
|                           |                         | 8                        | 8 6 9                  |



Agree

0

Agree 8



## #6 St. Michael's Drive is an interesting and attractive place to work for our employees



#8 Traffic and access to my business works well





Comments