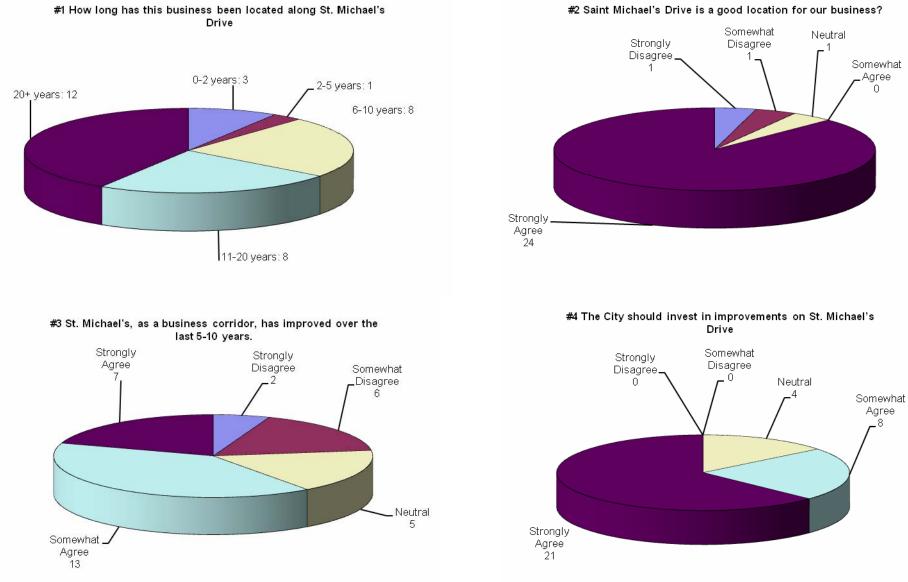

# Saint Michael's Drive Business Survey Responses July 7, 2010 Total Number of Respondents to date: 35

| 2-5 years                 | 6-10<br>2-5 years years | 11-20<br>years           | 20+<br>years           |
|---------------------------|-------------------------|--------------------------|------------------------|
| 1                         | 1                       | 8 8                      | 14                     |
| 2<br>Somewhat<br>Disagree | Somewhat Neutra         | 4<br>I Somewhat<br>Agree | 5<br>Strongly<br>Agree |
|                           |                         |                          |                        |
| 1                         | 1                       | 1 0                      | 21                     |
|                           |                         |                          |                        |
| 6                         | 6                       | 6 14                     | 7                      |
|                           |                         |                          |                        |
| 0                         | 0                       | 5 8                      | 22                     |
|                           |                         |                          |                        |
| 1                         | 1                       | 6 13                     | 15                     |
|                           |                         |                          |                        |
| 5                         | 5                       | 4 5                      | 8                      |
|                           |                         |                          |                        |
| 3                         | 3                       | 5 7                      | 14                     |
|                           |                         |                          |                        |
| 3                         | 3                       | 4 16                     | 8                      |
|                           |                         |                          |                        |
| 8                         | 8                       | 6 9                      | 3                      |
|                           |                         | 8                        | 8 6 9                  |