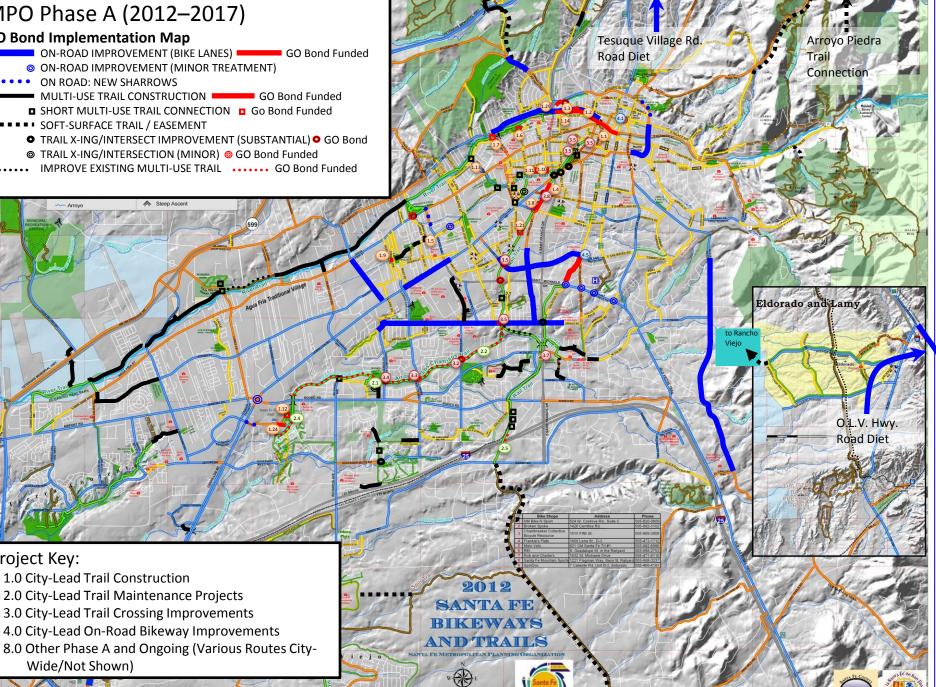

## MPO Phase A (2012–2017)

## **GO Bond Implementation Map**

- ON-ROAD IMPROVEMENT (BIKE LANES) GO Bond Funded
- ON-ROAD IMPROVEMENT (MINOR TREATMENT)
- ON ROAD: NEW SHARROWS

**Project Key:** 

1.0 City-Lead Trail Construction

Wide/Not Shown)

2.0 City-Lead Trail Maintenance Projects

3.0 City-Lead Trail Crossing Improvements

4.0 City-Lead On-Road Bikeway Improvements

- MULTI-USE TRAIL CONSTRUCTION GO Bond Funded SHORT MULTI-USE TRAIL CONNECTION GO Bond Funded
- SOFT-SURFACE TRAIL / EASEMENT
  - TRAIL X-ING/INTERSECT IMPROVEMENT (SUBSTANTIAL) GO Bond
  - ◎ TRAIL X-ING/INTERSECTION (MINOR) ◎ GO Bond Funded
- IMPROVE EXISTING MULTI-USE TRAIL ..... GO Bond Funded